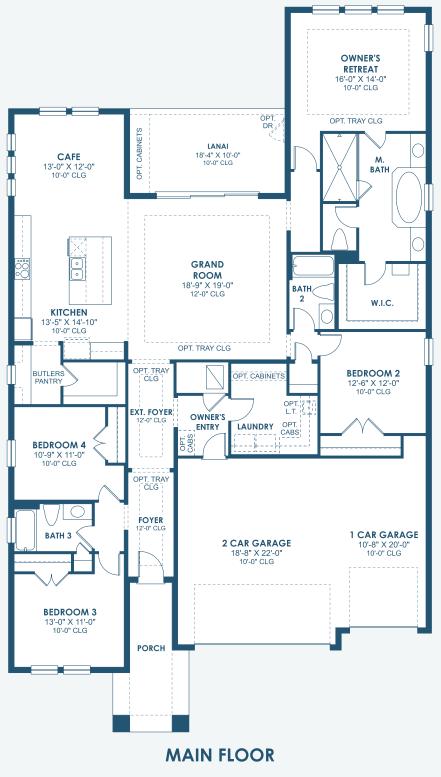

Coastal A | COA2

Coastal B | COA4

Coastal C | COA6

HomesByWestBay.com

OPT. DEN

M.

BATH

\*FRONT WINDOWS, ENTRY/PORCHES AND ROOM DIMENSIONS MAY VARY PER ELEVATION\* \*REFERENCE MASTER PLAN SETS FOR ACTUAL SQUARE FOOTAGE TOTALS AND ENTRY LAYOUTS\*