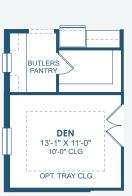

Coastal A | COA2

Coastal B | COA4

Coastal C | COA6

HomesByWestBay.com

OPT. DEN

M.

BATH

\*FRONT WINDOWS, ENTRY/PORCHES AND ROOM DIMENSIONS MAY VARY PER ELEVATION\* \*REFERENCE MASTER PLAN SETS FOR ACTUAL SQUARE FOOTAGE TOTALS AND ENTRY LAYOUTS\*