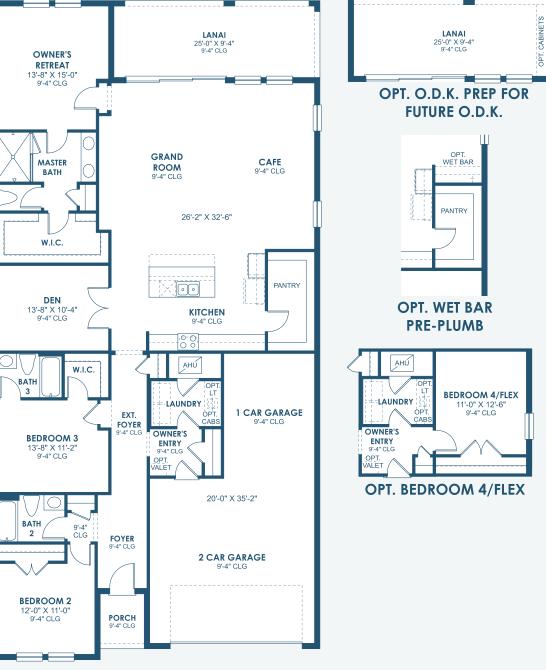

Coastal D | COA13

Coastal E | COA5

Coastal F | COA10

HomesByWestBay.com

Ś

**MAIN FLOOR** 

\*FRONT WINDOWS, ENTRY/PORCHES AND ROOM DIMENSIONS MAY VARY PER ELEVATION \*REFERENCE MASTER PLAN SETS FOR ACTUAL SQUARE FOOTAGE TOTALS AND ENTRY LAYOUTS\*