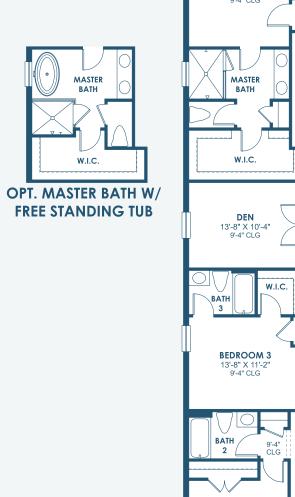

Coastal D | COA13

Coastal E | COA5

Coastal F | COA10

HomesByWestBay.com

Ś

**MAIN FLOOR** 

\*FRONT WINDOWS, ENTRY/PORCHES AND ROOM DIMENSIONS MAY VARY PER ELEVATION \*REFERENCE MASTER PLAN SETS FOR ACTUAL SQUARE FOOTAGE TOTALS AND ENTRY LAYOUTS\*