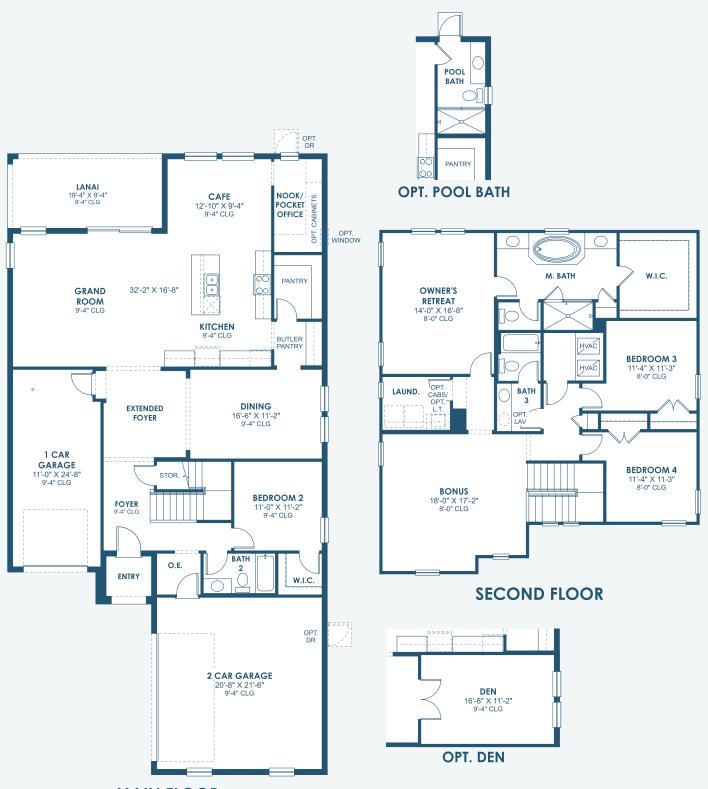

## **Ballast** Point **Innovation Series**

**MAIN FLOOR** 

\*FRONT WINDOWS, ENTRY/PORCHES AND ROOM DIMENSIONS MAY VARY PER ELEVATION\* \*REFERENCE MASTER PLAN SETS FOR ACTUAL SQUARE FOOTAGE TOTALS AND ENTRY LAYOUTS\*