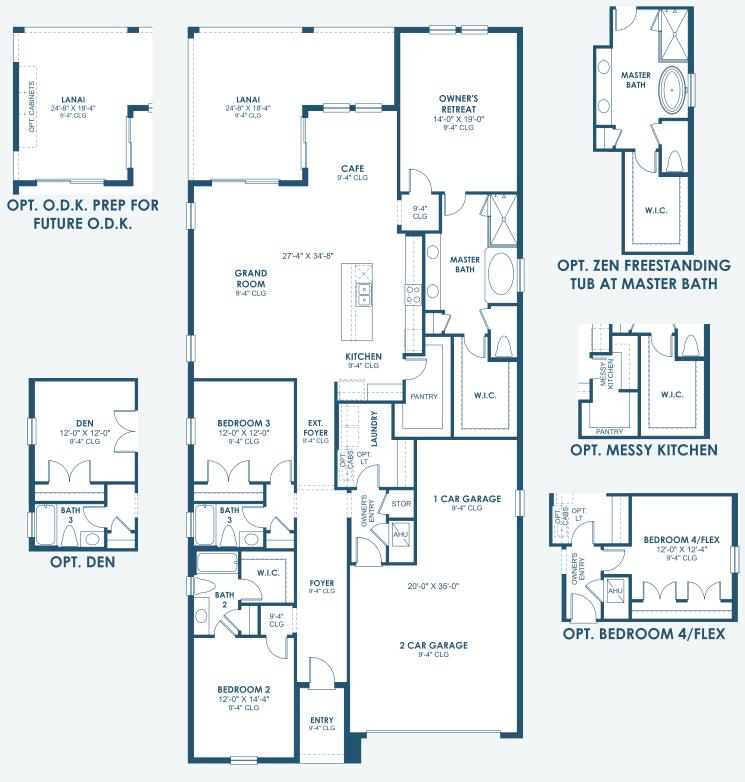

## MAIN FLOOR

\*FRONT WINDOWS, ENTRY/PORCHES AND ROOM DIMENSIONS MAY VARY PER ELEVATION\* \*REFERENCE MASTER PLAN SETS FOR ACTUAL SQUARE FOOTAGE TOTALS AND ENTRY LAYOUTS\*

\*Artist's conceptual rendering. Actual construction may vary in color, features and dimensions. Availability, specifications, and pricing are subject to change without notice. All plans require developer approval and may be modified in order to comply with these developer requirements. Please speak with a Homes by WestBay Community Sales Manager for current information and about options where available. © 2025 Homes by WestBay LLC, CRC #057247. All rights reserved. Not an offer to purchase where prohibited by law. Broker Participation Welcome. 031825