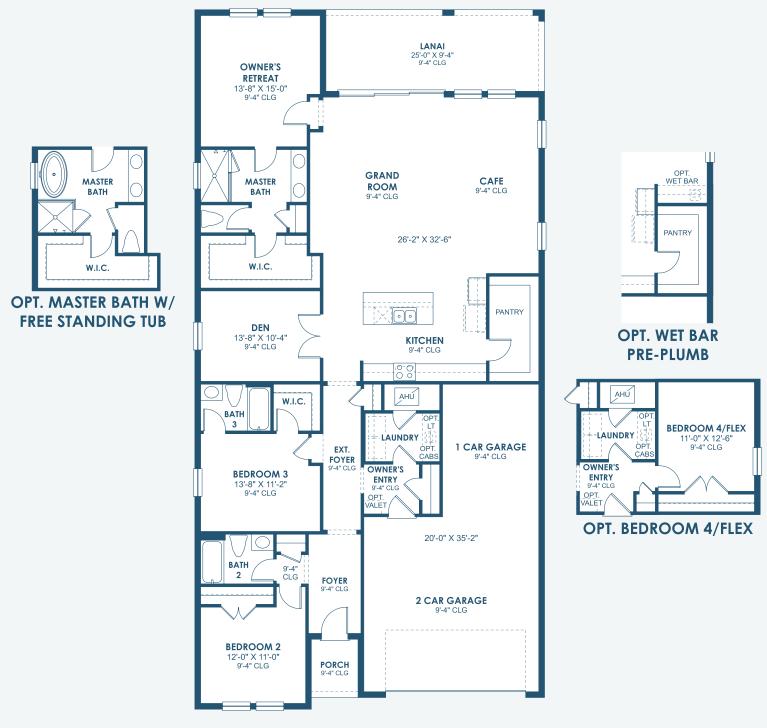

## MAIN FLOOR

\*FRONT WINDOWS, ENTRY/PORCHES AND ROOM DIMENSIONS MAY VARY PER ELEVATION\* \*REFERENCE MASTER PLAN SETS FOR ACTUAL SQUARE FOOTAGE TOTALS AND ENTRY LAYOUTS\* MIR50

\*Artist's conceptual rendering. Actual construction may vary in color, features and dimensions. Availability, specifications, and pricing are subject to change without notice. All plans require developer approval and may be modified in order to comply with these developer requirements. Please speak with a Homes by WestBay Community Sales Manager for current information and about options where available. © 2025 Homes by WestBay LLC, CRC #057247. All rights reserved. Not an offer to purchase where prohibited by law. Broker Participation Welcome. 051925