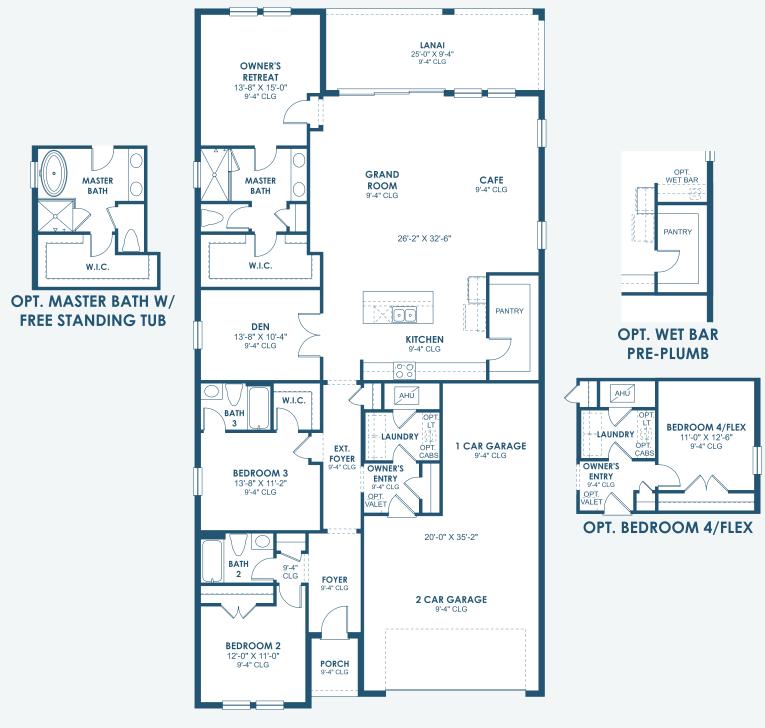

## MAIN FLOOR

\*FRONT WINDOWS, ENTRY/PORCHES AND ROOM DIMENSIONS MAY VARY PER ELEVATION\* \*REFERENCE MASTER PLAN SETS FOR ACTUAL SQUARE FOOTAGE TOTALS AND ENTRY LAYOUTS\* MIR50

\*Artist's conceptual rendering. Actual construction may vary in color, features and dimensions. Availability, specifications, and pricing are subject to change without notice. All plans require developer approval and may be modified in order to comply with these developer requirements. Please speak with a Homes by WestBay Community Sales Manager for current information and about options where available. © 2025 Homes by WestBay LLC, CRC #057247. All rights reserved. Not an offer to purchase where prohibited by law. Broker Participation Welcome. 031825