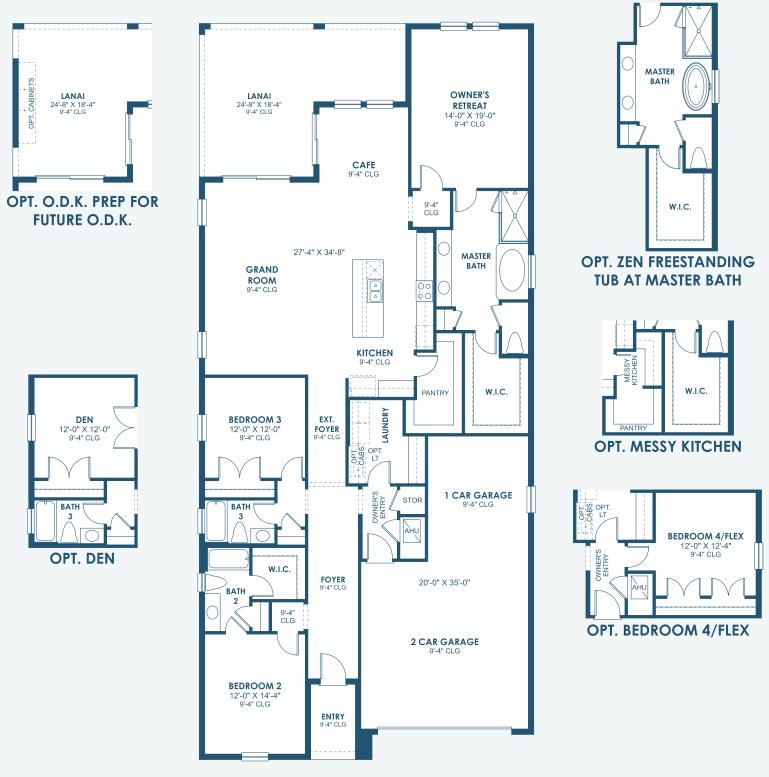

## MAIN FLOOR

\*FRONT WINDOWS, ENTRY/PORCHES AND ROOM DIMENSIONS MAY VARY PER ELEVATION\* \*REFERENCE MASTER PLAN SETS FOR ACTUAL SQUARE FOOTAGE TOTALS AND ENTRY LAYOUTS\* SF50

\*Artist's conceptual rendering. Actual construction may vary in color, features and dimensions. Availability, specifications, and pricing are subject to change without notice. All plans require developer approval and may be modified in order to comply with these developer requirements. Please speak with a Homes by WestBay Community Sales Manager for current information and about options where available. © 2025 Homes by WestBay LLC, CRC #057247. All rights reserved. Not an offer to purchase where prohibited by law. Broker Participation Welcome. 031125