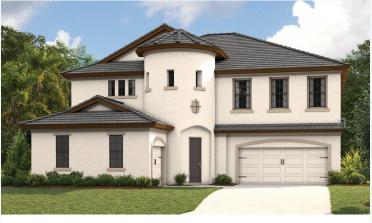

## Madeira III Artisan Series

4,218-4,318 Sq.Ft. | 5 Bedrooms 4.5 Baths | 3-Car Garage

Mediterranean | FMD3

Tuscan | TUS3

Coastal C | COA9

Modern | MOD1

Modern Farmhouse | MFH4

HomesByWestBay.com