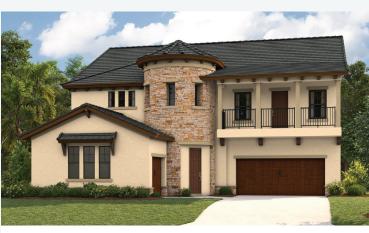

## Madeira III Artisan Series

4,218-4,318 Sq.Ft. | 5 Bedrooms 4.5 Baths | 3-Car Garage

Mediterranean | FMD3

Tuscan | TUS3

Coastal C | COA9

Modern | MOD1

Modern Farmhouse | MFH4

HomesByWestBay.com