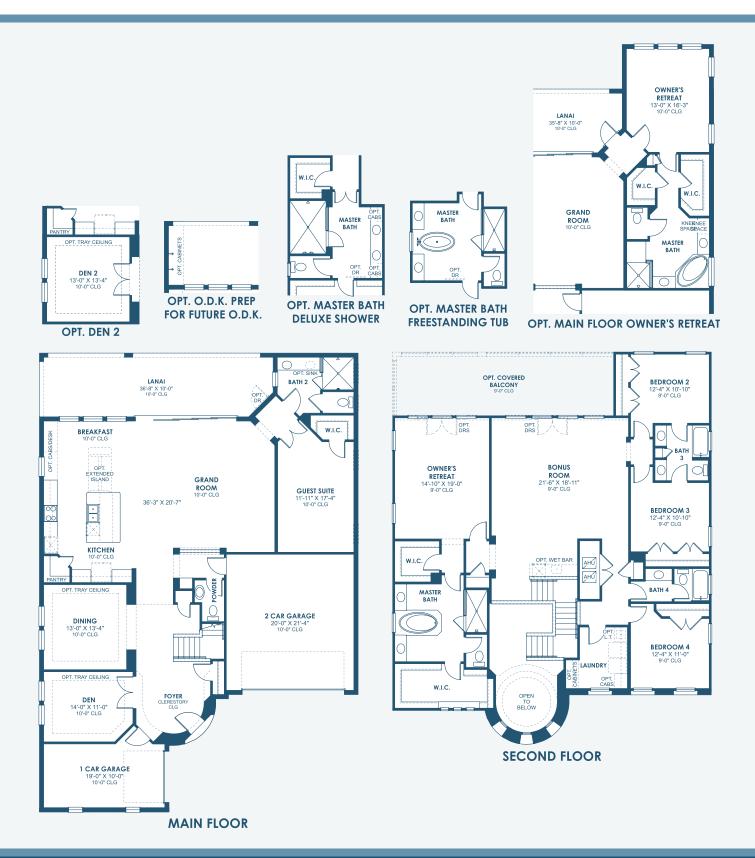

## Madeira III Artisan Series

4,218-4,318 Sq.Ft. | 5 Bedrooms 4.5 Baths | 3-Car Garage

Mediterranean | FMD3

Tuscan | TUS3

Coastal C | COA9

Modern | MOD1

Modern Farmhouse | MFH4

HomesByWestBay.com

## Madeira III Artisan Series

\*FRONT WINDOWS, ENTRY/PORCHES AND ROOM DIMENSIONS MAY VARY PER ELEVATION\* \*REFERENCE MASTER PLAN SETS FOR ACTUAL SQUARE FOOTAGE TOTALS AND ENTRY LAYOUTS\*

EQUAL HOUSING OPPORTUNITY CRC #057247