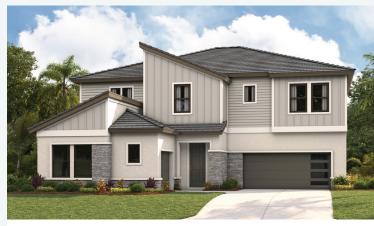

## Madeira III Artisan Series

4,218-4,318 Sq.Ft. | 5 Bedrooms 4.5 Baths | 3-Car Garage

Mediterranean | FMD3

Tuscan | TUS3

Coastal C | COA9

Modern | MOD1

Modern Farmhouse | MFH4

HomesByWestBay.com