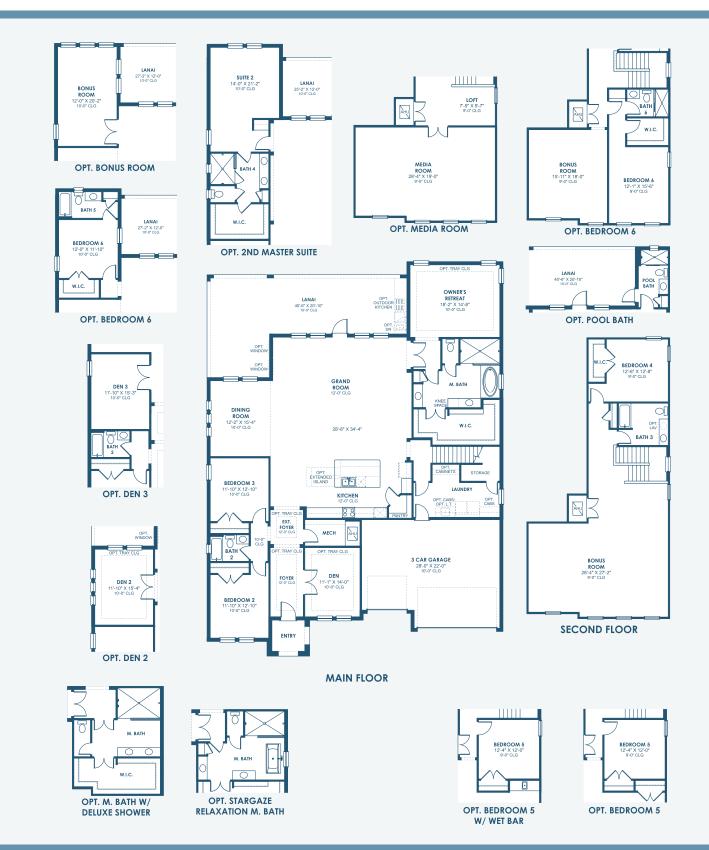

\*FRONT WINDOWS, ENTRY/PORCHES AND ROOM DIMENSIONS MAY VARY PER ELEVATION\* \*REFERENCE MASTER PLAN SETS FOR ACTUAL SQUARE FOOTAGE TOTALS AND ENTRY LAYOUTS\*

\*Artist's conceptual rendering: Actual construction may vary in color, features and dimensions. Availability, specifications, and pricing are subject to change without notice. All plans require developer approval and may be modified in order to comply with these developer requirements. Please speak with a Homes by WestBay Community Sales Manager for current information and about options where available. © 2025 Homes by WestBay LLC, CRC #057247. All rights reserved. Not an offer to purchase where prohibited by law. Broker Participation Welcome. 020525