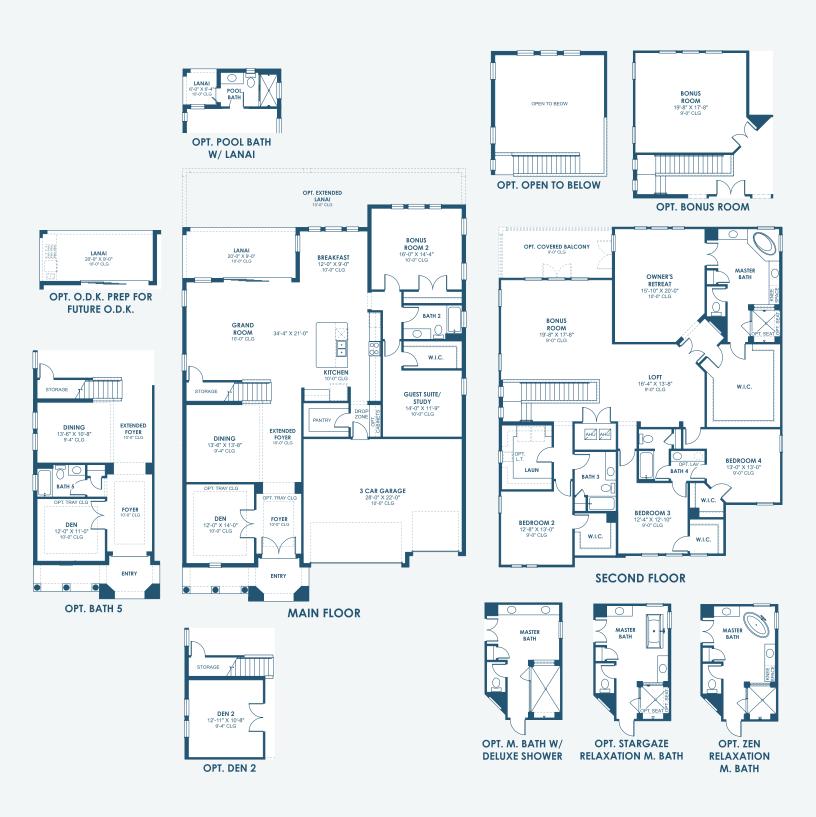

## Granada II Artisan Series

\*FRONT WINDOWS, ENTRY/PORCHES AND ROOM DIMENSIONS MAY VARY PER ELEVATION\* \*REFERENCE MASTER PLAN SETS FOR ACTUAL SQUARE FOOTAGE TOTALS AND ENTRY LAYOUTS\*

\*Artist's conceptual rendering. Actual construction may vary in color, features and dimensions. Availability, specifications, and pricing are subject to change without notice. All plans require developer approval and may be modified in order to comply with these developer requirements. Please speak with a Homes by WestBay Community Sales Manager for current information and about options where available. © 2025 Homes by WestBay LLC, CRC #057247. All rights reserved. Not an offer to purchase where prohibited by law. Broker Participation Welcome. 042225