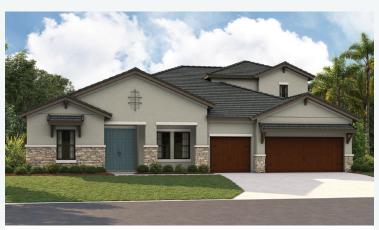

## Cedar Key II Artisan Series

4,801 Sq.Ft. | 4-6 Bedrooms 4 Baths | 3-Car Garage

Mediterranean | FMD6

Tuscan | TUS9

Modern | MOD2

HomesByWestBay.com