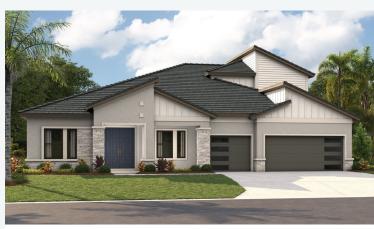

## Cedar Key II Artisan Series

4,801 Sq.Ft. | 4-6 Bedrooms 4 Baths | 3-Car Garage

Mediterranean | FMD6

Tuscan | TUS9

Modern | MOD2

HomesByWestBay.com