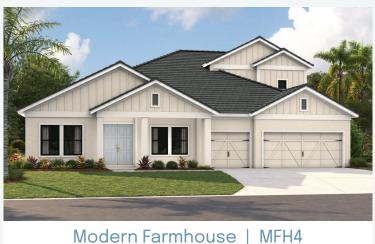

## Cedar Key II Artisan Series

4,801 Sq.Ft. | 4-6 Bedrooms 4 Baths | 3-Car Garage

Mediterranean | FMD6

Tuscan | TUS9

Modern | MOD2

HomesByWestBay.com