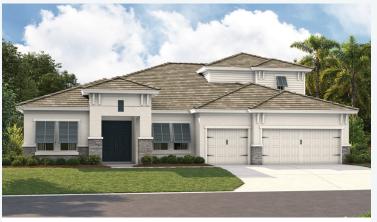

## Cedar Key II Artisan Series

4,801 Sq.Ft. | 4-6 Bedrooms 4 Baths | 3-Car Garage

Mediterranean | FMD6

Tuscan | TUS9

Modern | MOD2

HomesByWestBay.com