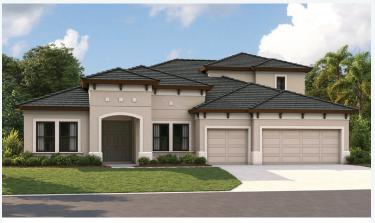

## Cedar Key II Artisan Series

4,801 Sq.Ft. | 4-6 Bedrooms 4 Baths | 3-Car Garage

Mediterranean | FMD6

Tuscan | TUS9

Modern | MOD2

HomesByWestBay.com