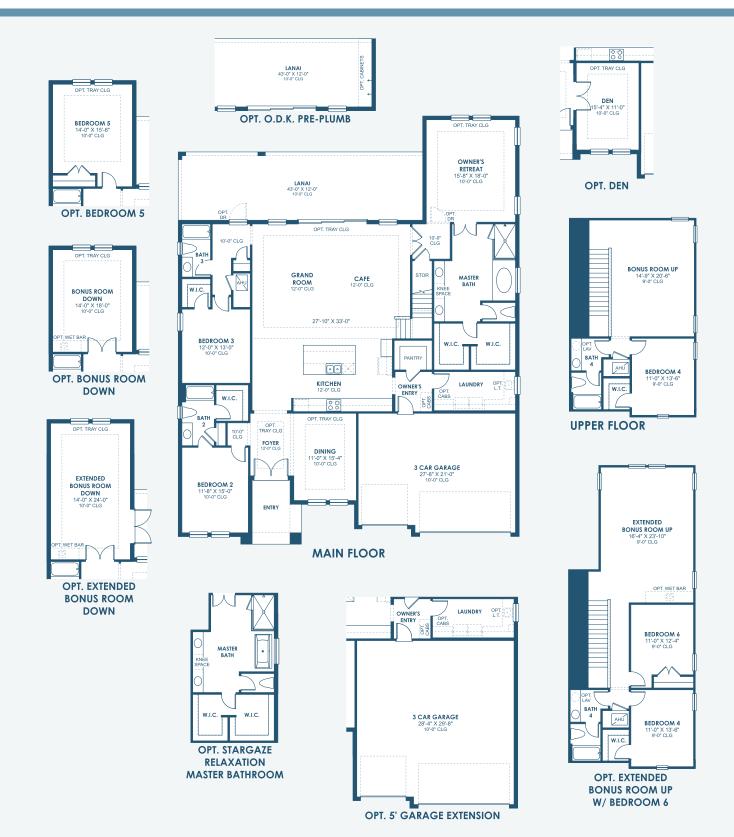

## Cedar Key II Artisan Series

4,801 Sq.Ft. | 4-6 Bedrooms 4 Baths | 3-Car Garage

Mediterranean | FMD6

Tuscan | TUS9

Modern | MOD2

HomesByWestBay.com

## 4,801 Sq.Ft. | 4-6 Bedrooms 4 Baths | 3-Car Garage

HOMES BY

CREATED FOR YOU

\*FRONT WINDOWS, ENTRY/PORCHES AND ROOM DIMENSIONS MAY VARY PER ELEVATION\* \*REFERENCE MASTER PLAN SETS FOR ACTUAL SQUARE FOOTAGE TOTALS AND ENTRY LAYOUTS\*