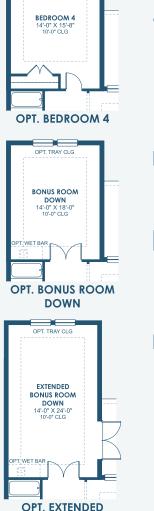

Cedar Key I Artisan Series

BONUS ROOM DOWN

OPT. TRAY CLG

\*FRONT WINDOWS, ENTRY/PORCHES AND ROOM DIMENSIONS MAY VARY PER ELEVATION\* \*REFERENCE MASTER PLAN SETS FOR ACTUAL SQUARE FOOTAGE TOTALS AND ENTRY LAYOUTS\*