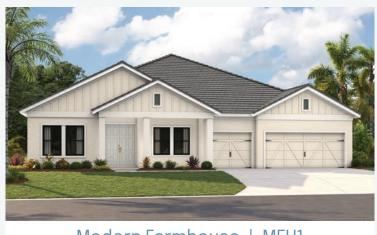

## Cedar Key I Artisan Series

2,903-3,276 Sq.Ft. | 3-4 Bedrooms 3 Baths | 3-Car Garage

Mediterranean | FMD14

Tuscan | TUS7

Coastal C | COA3

Modern | MOD6

Modern Farmhouse | MFH1

HomesByWestBay.com