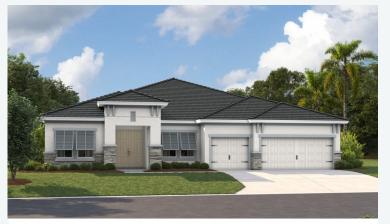

## Cedar Key I Artisan Series

2,903-3,276 Sq.Ft. | 3-4 Bedrooms 3 Baths | 3-Car Garage

Mediterranean | FMD14

Tuscan | TUS7

Coastal C | COA3

Modern | MOD6

Modern Farmhouse | MFH1

HomesByWestBay.com