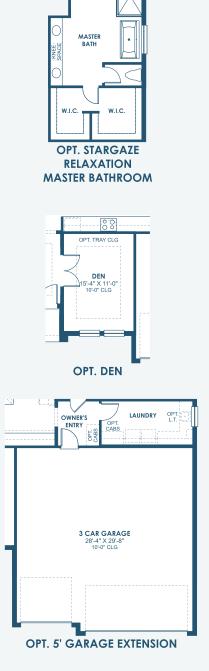

Cedar Key I Artisan Series

BONUS ROOM DOWN

OPT. TRAY CLG

\*FRONT WINDOWS, ENTRY/PORCHES AND ROOM DIMENSIONS MAY VARY PER ELEVATION\* \*REFERENCE MASTER PLAN SETS FOR ACTUAL SQUARE FOOTAGE TOTALS AND ENTRY LAYOUTS\*