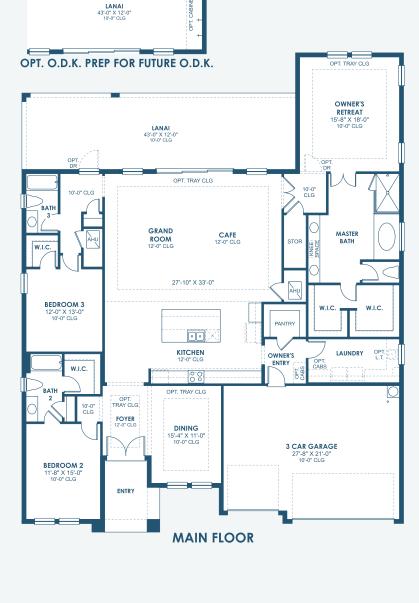

Cedar Key I Artisan Series

BONUS ROOM DOWN

OPT. TRAY CLG

\*FRONT WINDOWS, ENTRY/PORCHES AND ROOM DIMENSIONS MAY VARY PER ELEVATION\* \*REFERENCE MASTER PLAN SETS FOR ACTUAL SQUARE FOOTAGE TOTALS AND ENTRY LAYOUTS\*