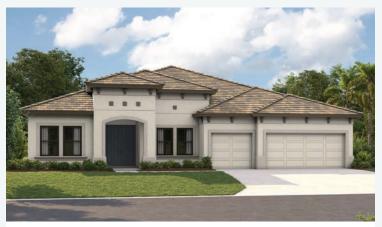

## Cedar Key I Artisan Series

2,903-3,276 Sq.Ft. | 3-4 Bedrooms 3 Baths | 3-Car Garage

Mediterranean | FMD14

Tuscan | TUS7

Coastal C | COA3

Modern | MOD6

Modern Farmhouse | MFH1

HomesByWestBay.com