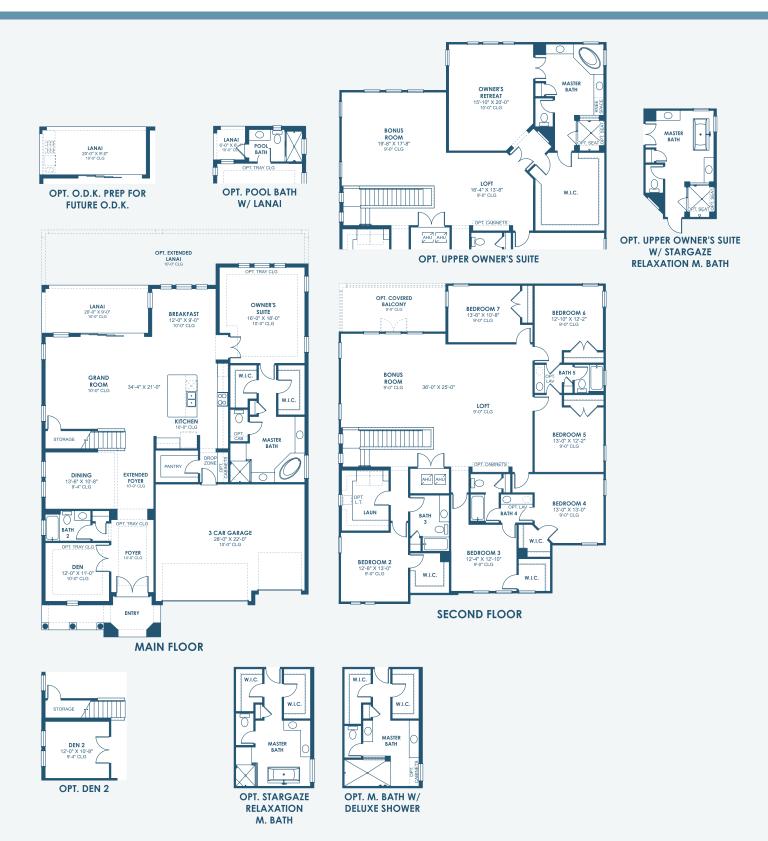

## European A | EUC1

Tuscan A | TUS2

CWR65

HomesByWestBay.com

HOMES BY

CREATED FOR YOU

\*FRONT WINDOWS, ENTRY/PORCHES AND ROOM DIMENSIONS MAY VARY PER ELEVATION \*REFERENCE MASTER PLAN SETS FOR ACTUAL SQUARE FOOTAGE TOTALS AND ENTRY LAYOUTS\*

CWR65