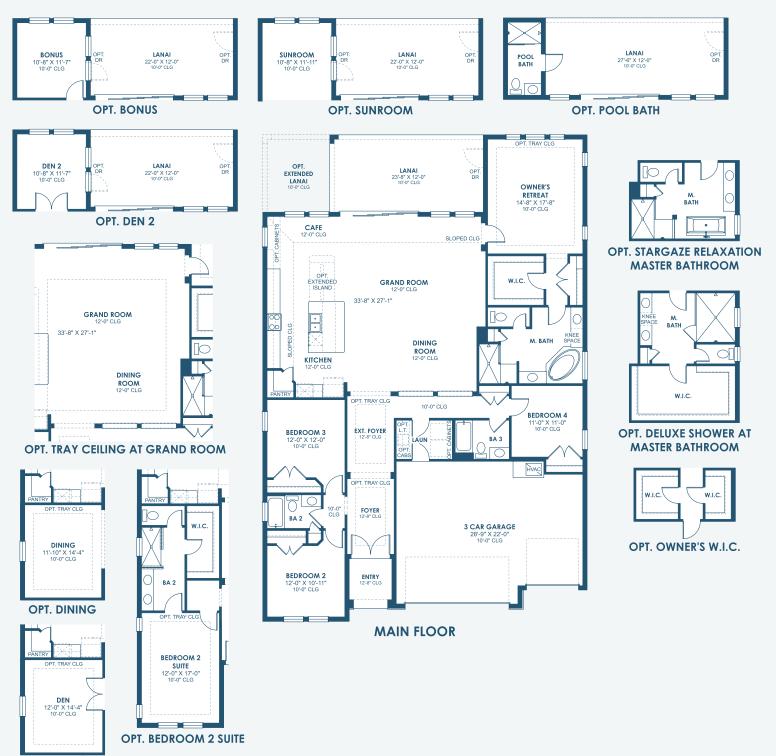

## **Biscayne I** Artisan Series

OPT. DEN

\*FRONT WINDOWS, ENTRY/PORCHES AND ROOM DIMENSIONS MAY VARY PER ELEVATION\* \*REFERENCE MASTER PLAN SETS FOR ACTUAL SQUARE FOOTAGE TOTALS AND ENTRY LAYOUTS\* CE70