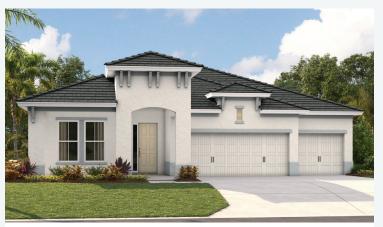

## 2,562-2,705 Sq.Ft. | 3-4 Bedrooms 3-4 Baths | 3-Car Garage

Mediterranean B | FMD1

Tuscan | TUS5

Coastal C | COA3

Modern | MOD1

Modern Farmhouse | MFH6

HomesByWestBay.com