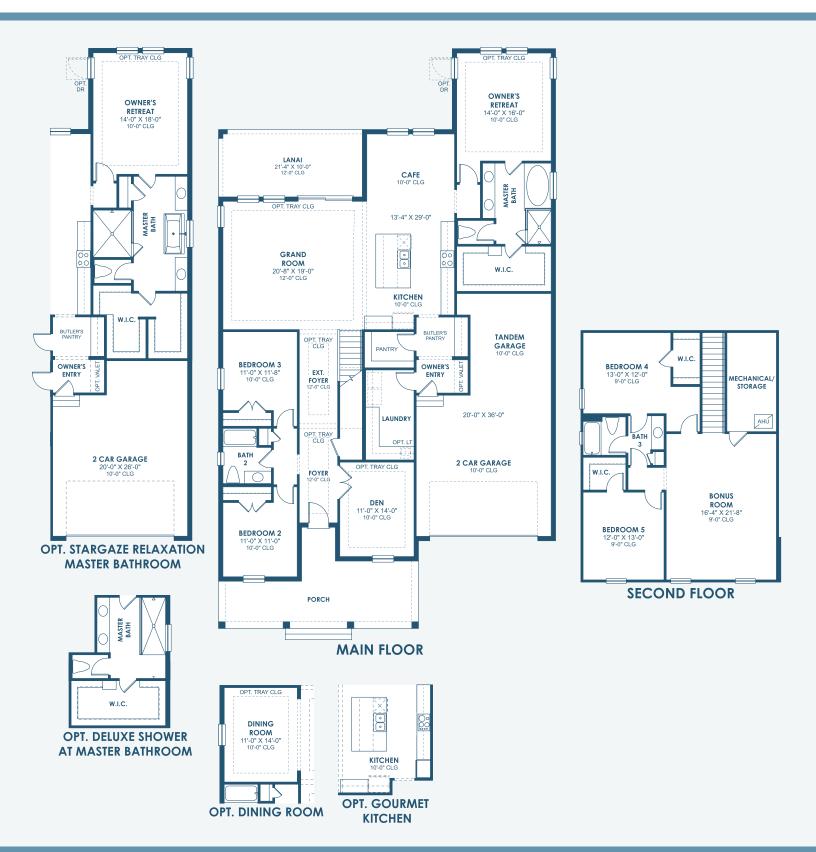

## Captiva II Artisan Series

\*FRONT WINDOWS, ENTRY/PORCHES AND ROOM DIMENSIONS MAY VARY PER ELEVATION\* \*REFERENCE MASTER PLAN SETS FOR ACTUAL SQUARE FOOTAGE TOTALS AND ENTRY LAYOUTS\*

\*Artist's conceptual rendering. Actual construction may vary in color, features and dimensions. Availability, specifications, and pricing are subject to change without notice. All plans require developer approval and may be modified in order to comply with these developer requirements. Please speak with a Homes by WestBay Community Sales Manager for current information and about options where available. © 2025 Homes by WestBay LLC, CRC #057247. All rights reserved. Not an offer to purchase where prohibited by law. Broker Participation Welcome. 012725