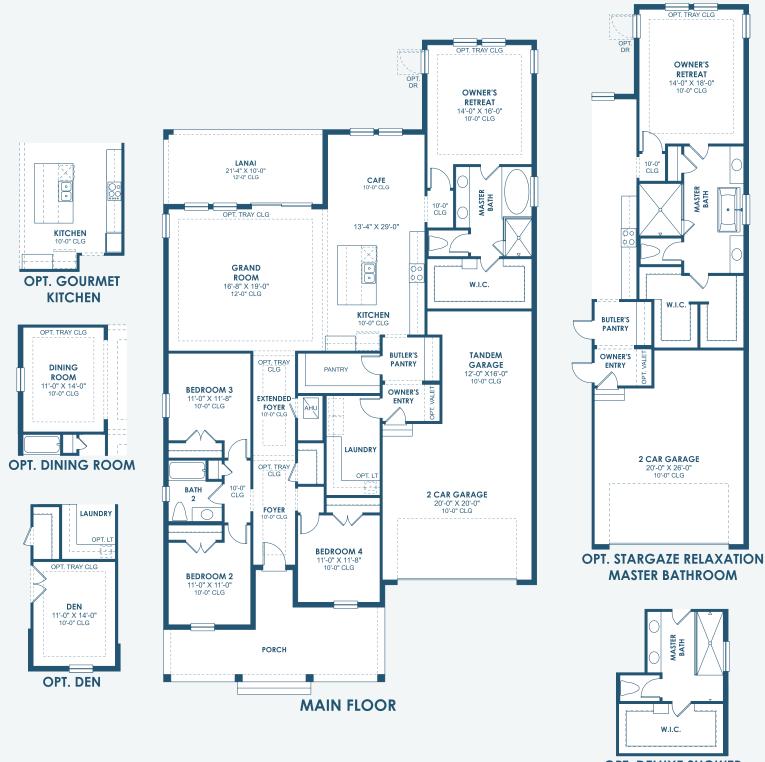

Coastal | COA3

Traditional | CLS8

Craftsman | CRT10

HomesByWestBay.com

OPT. DELUXE SHOWER AT MASTER BATHROOM

\*FRONT WINDOWS, ENTRY/PORCHES AND ROOM DIMENSIONS MAY VARY PER ELEVATION\* \*REFERENCE MASTER PLAN SETS FOR ACTUAL SQUARE FOOTAGE TOTALS AND ENTRY LAYOUTS\*