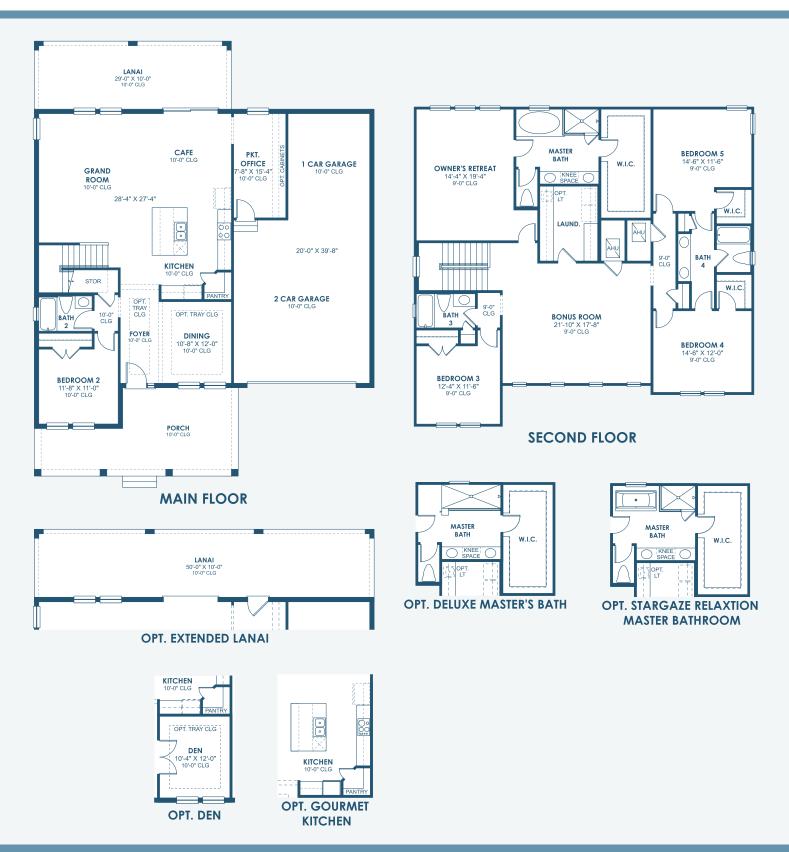

Coastal A | COA1

Traditional C | CLS7

HOMES BY West Bay CREATED FOR YOU

HomesByWestBay.com

3,484 Sq.Ft. | 5 Bedrooms 4 Baths | 3-Car Garage

HOMES BY West Bay CREATED FOR YOU

\*FRONT WINDOWS, ENTRY/PORCHES AND ROOM DIMENSIONS MAY VARY PER ELEVATION\* \*REFERENCE MASTER PLAN SETS FOR ACTUAL SQUARE FOOTAGE TOTALS AND ENTRY LAYOUTS\*