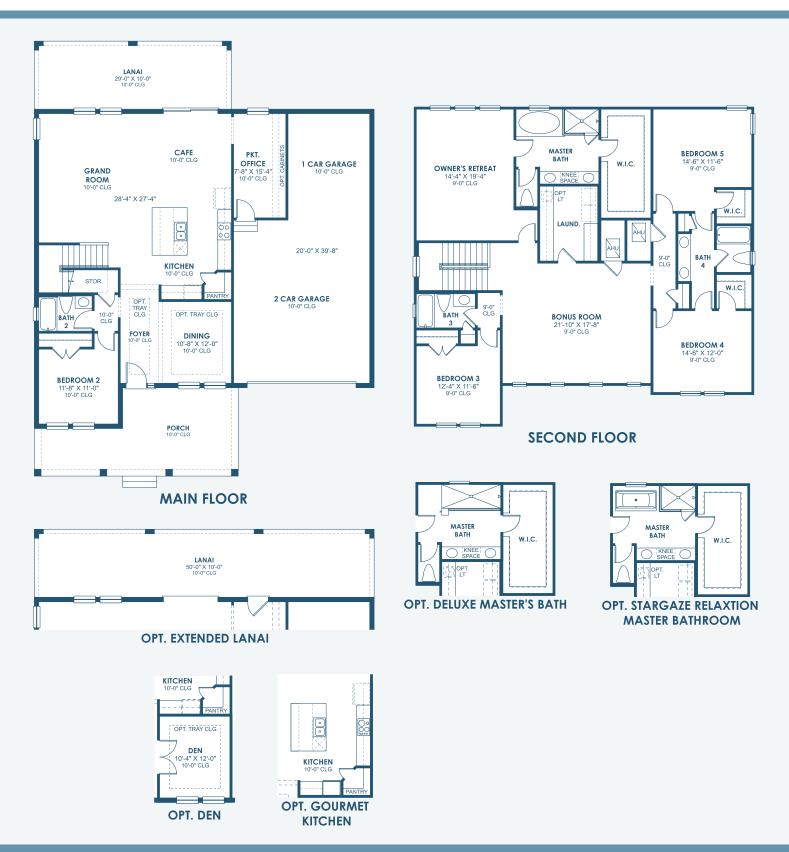

Craftsman B | CRT14

Coastal A | COA1

HOMES BY West Bay CREATED FOR YOU

HomesByWestBay.com

3,484 Sq.Ft. | 5 Bedrooms 4 Baths | 3-Car Garage

HOMES BY West Bay CREATED FOR YOU

'FRONT WINDOWS, ENTRY/PORCHES AND ROOM DIMENSIONS MAY VARY PER ELEVATION' 'REFERENCE MASTER PLAN SETS FOR ACTUAL SQUARE FOOTAGE TOTALS AND ENTRY LAYOUTS'