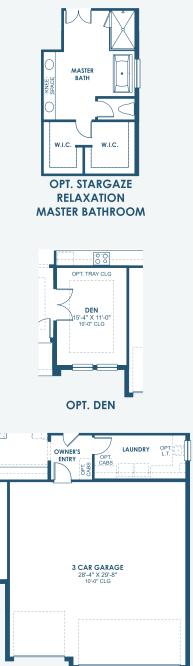

Mediterranean A | FMD14

European A | EUC6

Tuscan | TUS7

CWR70

HomesByWestBay.com

Cedar Key I Artisan Series

OPT. TRAY CLG

OPT. EXTENDED BONUS ROOM DOWN

**OPT. 5' GARAGE EXTENSION** 

\*FRONT WINDOWS, ENTRY/PORCHES AND ROOM DIMENSIONS MAY VARY PER ELEVATION\* \*REFERENCE MASTER PLAN SETS FOR ACTUAL SQUARE FOOTAGE TOTALS AND ENTRY LAYOUTS\*

CWR70

\*Artist's conceptual rendering. Actual construction may vary in color, features and dimensions. Availability, specifications, and pricing are subject to change without notice. All plans require developer approval and may be modified in order to comply with these developer requirements. Please speak with a Homes by WestBay Community Sales Manager for current information and about options where available. © 2025 Homes by WestBay LLC, CRC #057247. All rights reserved. Not an offer to purchase where prohibited by law. Broker Participation Welcome. 030525