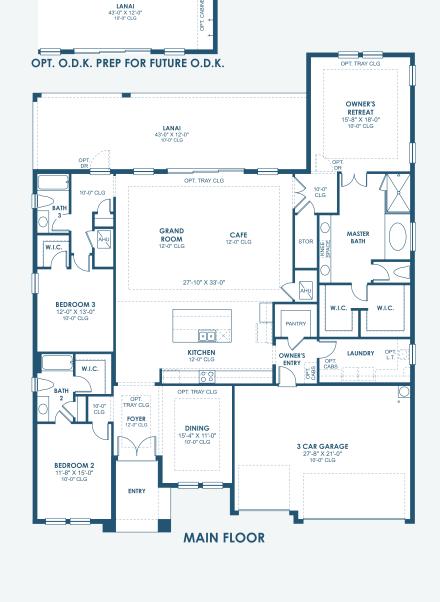

Mediterranean A | FMD14

European A | EUC6

Tuscan | TUS7

CWR70

HomesByWestBay.com

Cedar Key I Artisan Series

OPT. TRAY CLG

OPT. EXTENDED BONUS ROOM DOWN

**OPT. 5' GARAGE EXTENSION** 

\*FRONT WINDOWS, ENTRY/PORCHES AND ROOM DIMENSIONS MAY VARY PER ELEVATION\* \*REFERENCE MASTER PLAN SETS FOR ACTUAL SQUARE FOOTAGE TOTALS AND ENTRY LAYOUTS\*

CWR70

\*Artist's conceptual rendering. Actual construction may vary in color, features and dimensions. Availability, specifications, and pricing are subject to change without notice. All plans require developer approval and may be modified in order to comply with these developer requirements. Please speak with a Homes by WestBay Community Sales Manager for current information and about options where available. © 2025 Homes by WestBay LLC, CRC #057247. All rights reserved. Not an offer to purchase where prohibited by law. Broker Participation Welcome. 030525