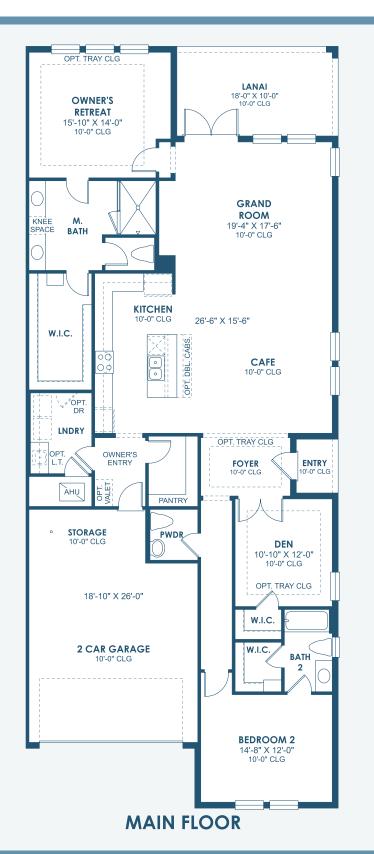

Tuscan A/B | TUS10

Tuscan C/D | TUS3

HOMES BY West Bay CREATED FOR YOU TRV

HomesByWestBay.com

**OPT. MASTER BATH** 

\*FRONT WINDOWS, ENTRY/PORCHES AND ROOM DIMENSIONS MAY VARY PER ELEVATION\* \*REFERENCE MASTER PLAN SETS FOR ACTUAL SQUARE FOOTAGE TOTALS AND ENTRY LAYOUTS\*