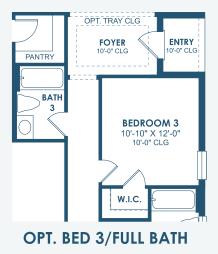

Tuscan A/B | TUS10

Tuscan C/D | TUS3

HOMES BY West Bay CREATED FOR YOU TRV

HomesByWestBay.com

**OPT. MASTER BATH** 

\*FRONT WINDOWS, ENTRY/PORCHES AND ROOM DIMENSIONS MAY VARY PER ELEVATION\* \*REFERENCE MASTER PLAN SETS FOR ACTUAL SQUARE FOOTAGE TOTALS AND ENTRY LAYOUTS\*