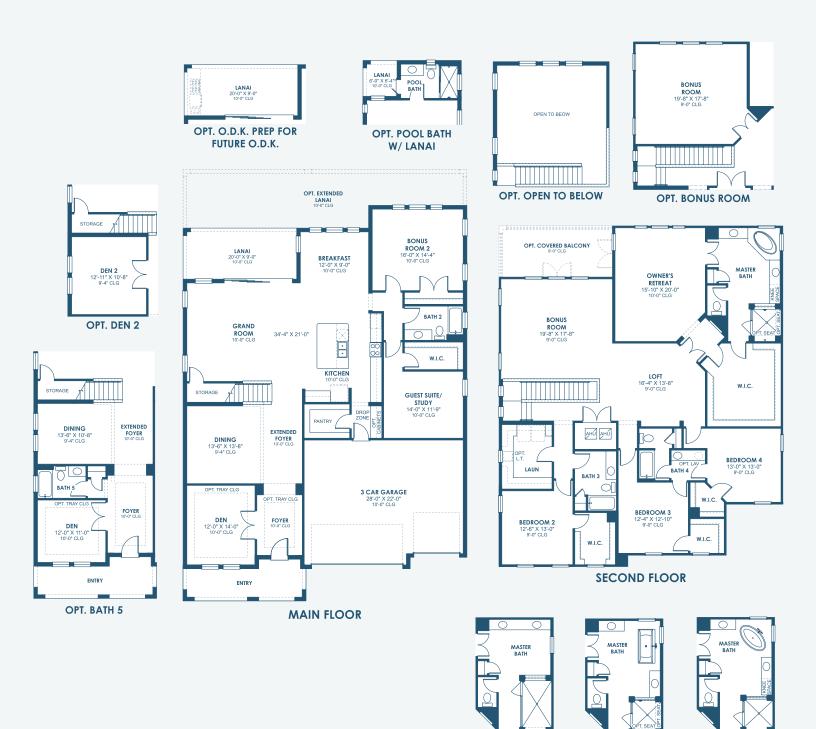

Coastal D | COA9

Coastal E | COA10

Coastal F | COA11

HomesByWestBay.com

SF75

\*FRONT WINDOWS, ENTRY/PORCHES AND ROOM DIMENSIONS MAY VARY PER ELEVATION\* \*REFERENCE MASTER PLAN SETS FOR ACTUAL SQUARE FOOTAGE TOTALS AND ENTRY LAYOUTS\*

OPT. M. BATH W/

**DELUXE SHOWER** 

SF75

\*Artist's conceptual rendering. Actual construction may vary in color, features and dimensions. Availability, specifications, and pricing are subject to change without notice. All plans require developer approval and may be modified in order to comply with these developer requirements. Please speak with a Homes by WestBay Community Sales Manager for current information and about options where available. © 2025 Homes by WestBay LLC, CRC #057247. All rights reserved. Not an offer to purchase where prohibited by law. Broker Participation Welcome. 051625