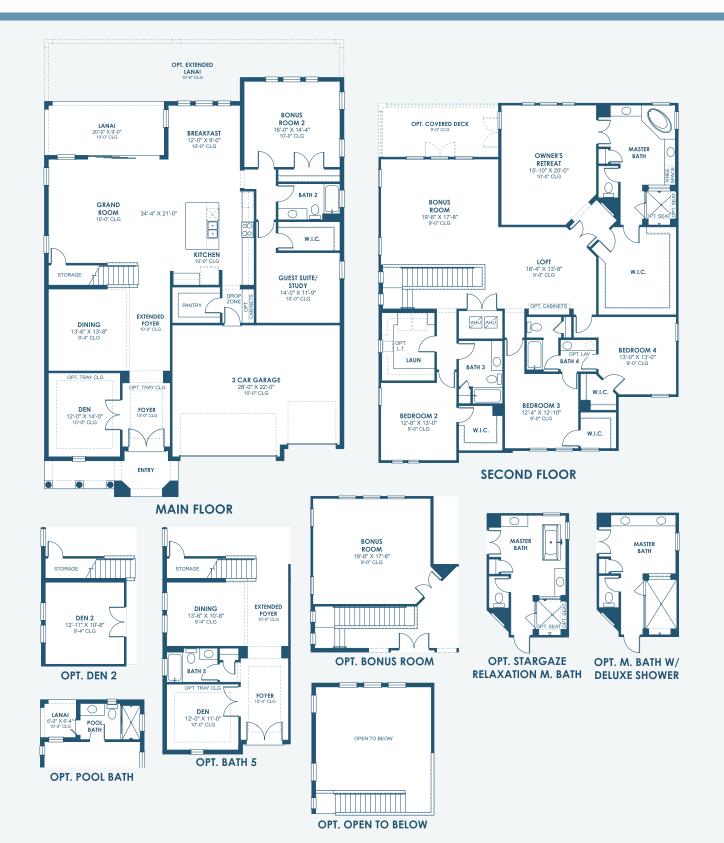

## Granada II Inspiration Series

\*FRONT WINDOWS, ENTRY/PORCHES AND ROOM DIMENSIONS MAY VARY PER ELEVATION\* \*REFERENCE MASTER PLAN SETS FOR ACTUAL SQUARE FOOTAGE TOTALS AND ENTRY LAYOUTS\*

\*Artist's conceptual rendering. Actual construction may vary in color, features and dimensions. Availability, specifications, and pricing are subject to change without notice. All plans require developer approval and may be modified in order to comply with these developer requirements. Please speak with a Homes by WestBay Community Sales Manager for current information and about options where available. © 2024 Homes by WestBay LLC. CRC #057247. All rights reserved. Not an offer to purchase where prohibited by law. Broker Participation Welcome. 101424