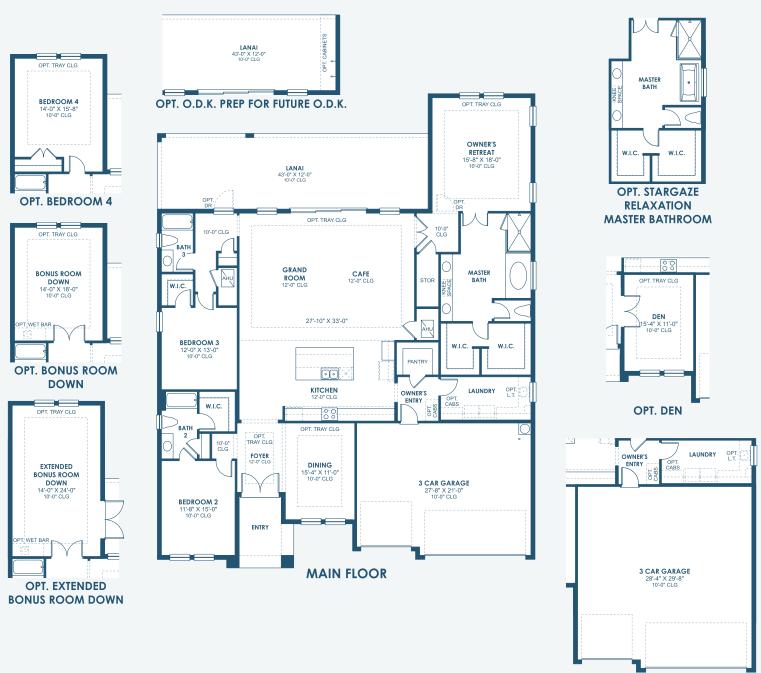

Coastal D | COA5

Coastal E | COA11

Coastal F | COA3

SF75

HomesByWestBay.com

Cedar Key I Inspiration Series

**OPT. 5' GARAGE EXTENSION** 

\*FRONT WINDOWS, ENTRY/PORCHES AND ROOM DIMENSIONS MAY VARY PER ELEVATION\* \*REFERENCE MASTER PLAN SETS FOR ACTUAL SQUARE FOOTAGE TOTALS AND ENTRY LAYOUTS\*