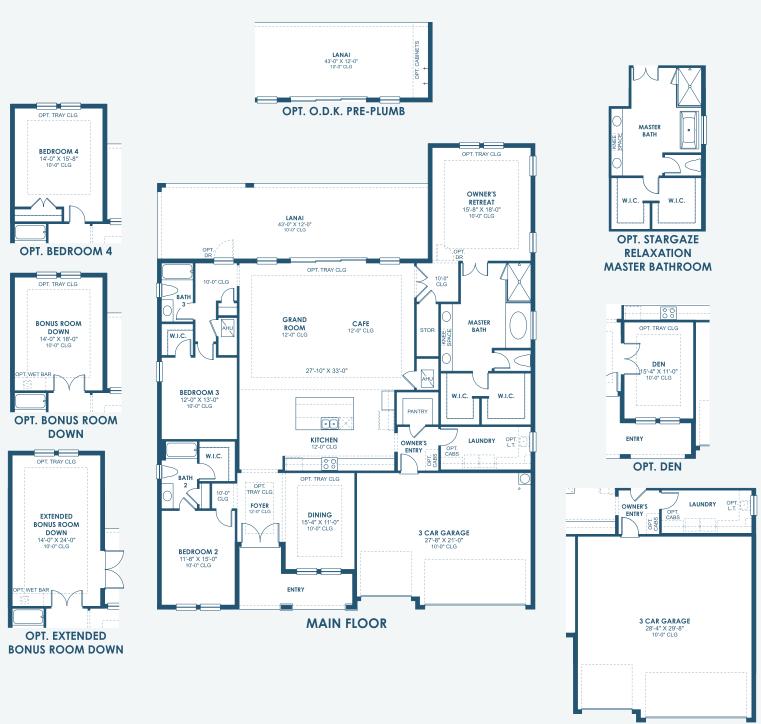

Coastal D | COA5

Coastal E | COA11

Coastal F | COA3

HomesByWestBay.com

SF75

Cedar Key I Inspiration Series

**OPT. EXTENDED 3 CAR GARAGE** 

\*FRONT WINDOWS, ENTRY/PORCHES AND ROOM DIMENSIONS MAY VARY PER ELEVATION \*REFERENCE MASTER PLAN SETS FOR ACTUAL SQUARE FOOTAGE TOTALS AND ENTRY LAYOUTS\*