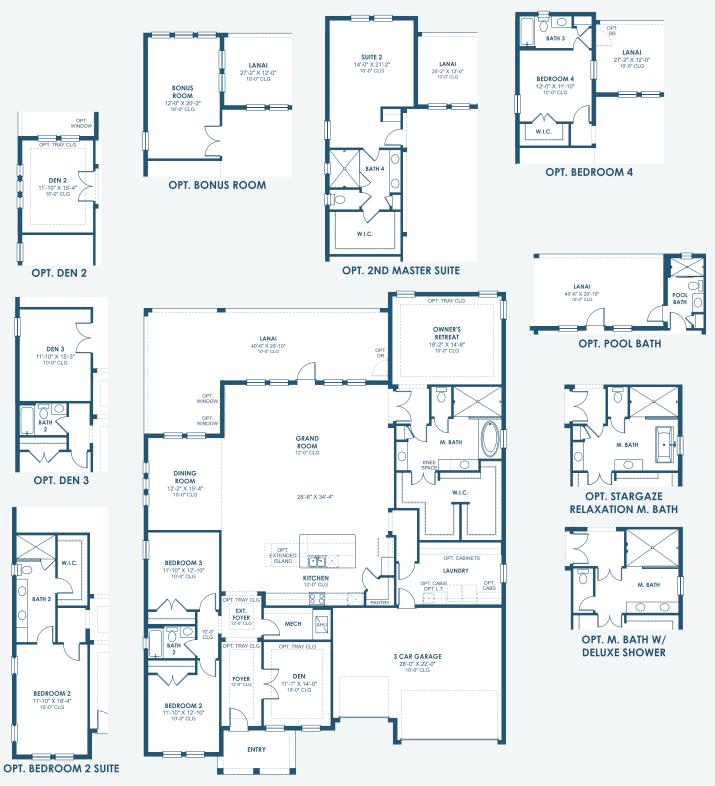

Coastal D | COA10

Coastal E | COA8

Coastal F | COA3

HomesByWestBay.com

MAIN FLOOR

\*FRONT WINDOWS, ENTRY/PORCHES AND ROOM DIMENSIONS MAY VARY PER ELEVATION\* \*REFERENCE MASTER PLAN SETS FOR ACTUAL SQUARE FOOTAGE TOTALS AND ENTRY LAYOUTS\*