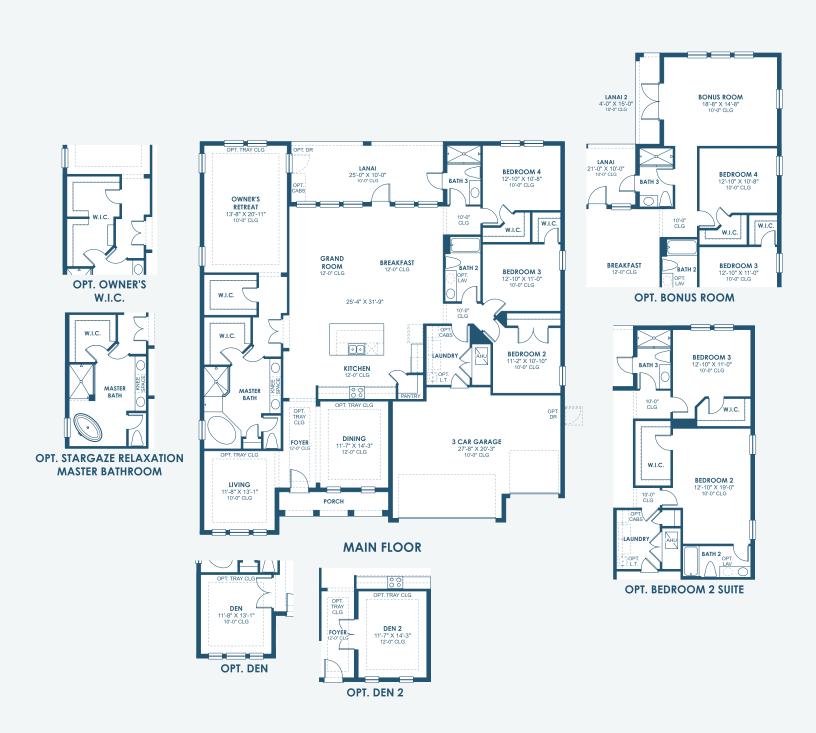

Coastal D | COA1

Coastal E | COA13

Coastal F | COA8

HomesByWestBay.com

\*FRONT WINDOWS, ENTRY/PORCHES AND ROOM DIMENSIONS MAY VARY PER ELEVATION\* \*REFERENCE MASTER PLAN SETS FOR ACTUAL SQUARE FOOTAGE TOTALS AND ENTRY LAYOUTS\*