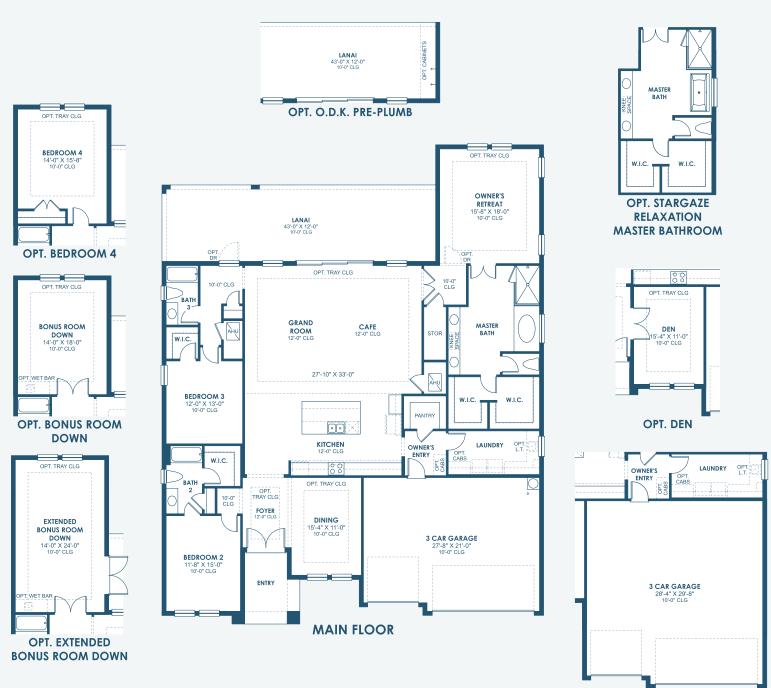

WS70

HomesByWestBay.com

Cedar Key I Artisan Series

OPT. EXTENDED 3 CAR GARAGE

\*FRONT WINDOWS, ENTRY/PORCHES AND ROOM DIMENSIONS MAY VARY PER ELEVATION \*REFERENCE MASTER PLAN SETS FOR ACTUAL SQUARE FOOTAGE TOTALS AND ENTRY LAYOUTS\* WS70