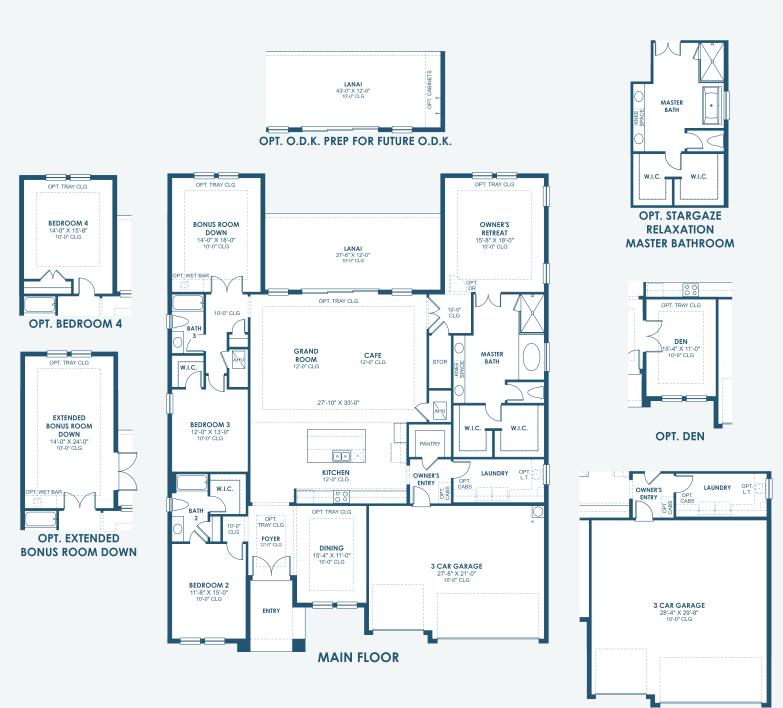

WS70

HomesByWestBay.com

Cedar Key I Artisan Series

**OPT. 5' GARAGE EXTENSION** 

\*FRONT WINDOWS, ENTRY/PORCHES AND ROOM DIMENSIONS MAY VARY PER ELEVATION\* \*REFERENCE MASTER PLAN SETS FOR ACTUAL SQUARE FOOTAGE TOTALS AND ENTRY LAYOUTS\*