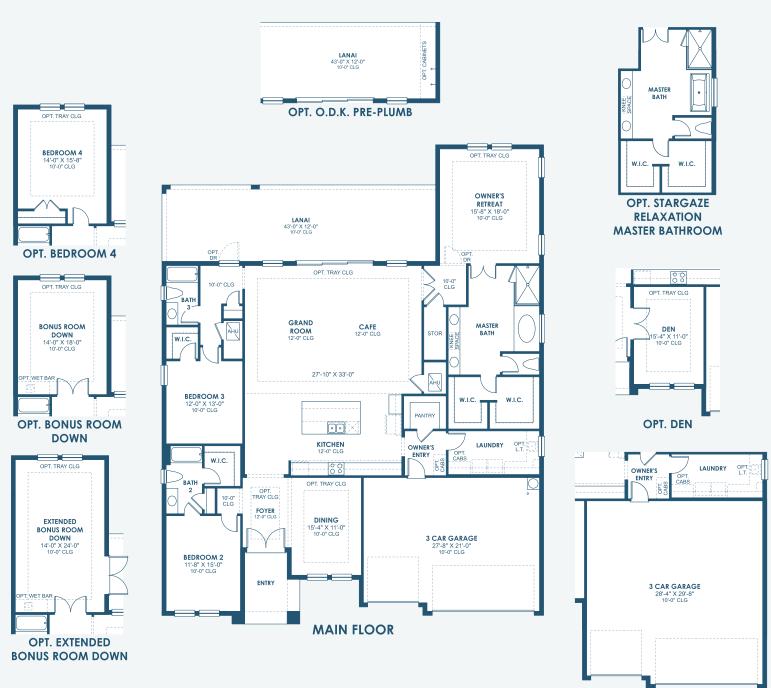

## HomesByWestBay.com

Cedar Key I Artisan Series

OPT. EXTENDED 3 CAR GARAGE

\*FRONT WINDOWS, ENTRY/PORCHES AND ROOM DIMENSIONS MAY VARY PER ELEVATION \*REFERENCE MASTER PLAN SETS FOR ACTUAL SQUARE FOOTAGE TOTALS AND ENTRY LAYOUTS\* HS70