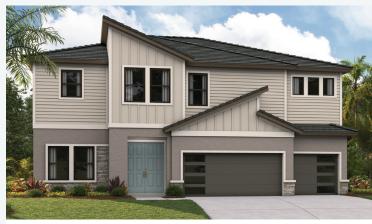

## 3,518 Sq.Ft. | 5-6 Bedrooms 4 Baths | 3-Car Garage

Mediterranean A | FMD3

Tuscan | TUS1

Coastal C | COA9

Modern | MOD9

Modern Farmhouse | MFH1

OF60