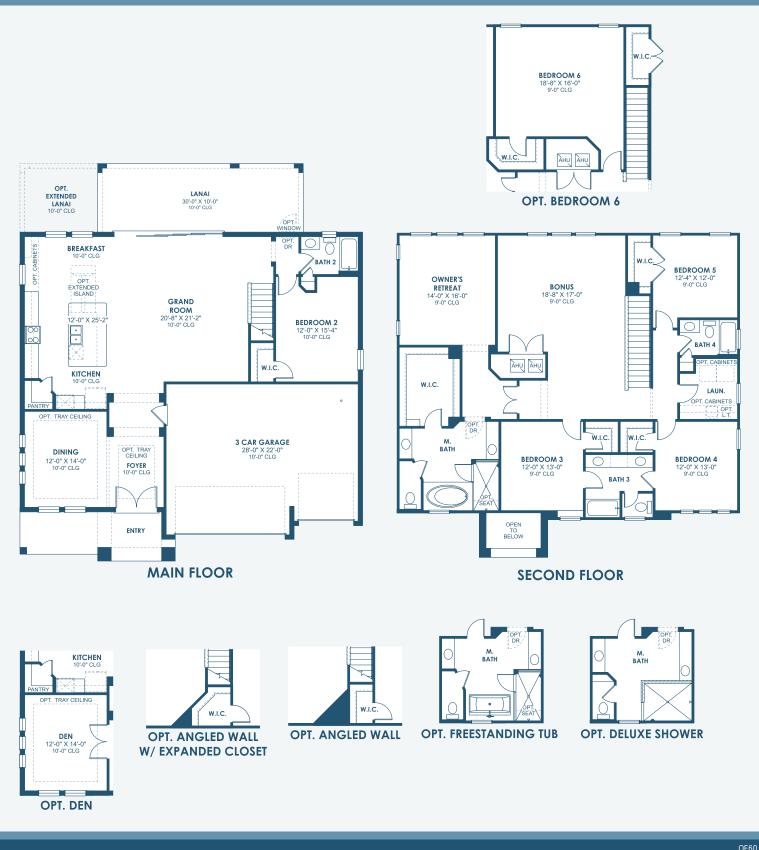

## 3,518 Sq.Ft. | 5-6 Bedrooms 4 Baths | 3-Car Garage

Mediterranean A | FMD3

Tuscan | TUS1

Coastal C | COA9

Modern | MOD9

Modern Farmhouse | MFH1

OF60