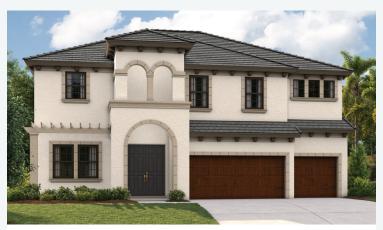

## 3,518 Sq.Ft. | 5-6 Bedrooms 4 Baths | 3-Car Garage

Mediterranean A | FMD3

Tuscan | TUS1

Coastal C | COA9

Modern | MOD9

Modern Farmhouse | MFH1

OF60