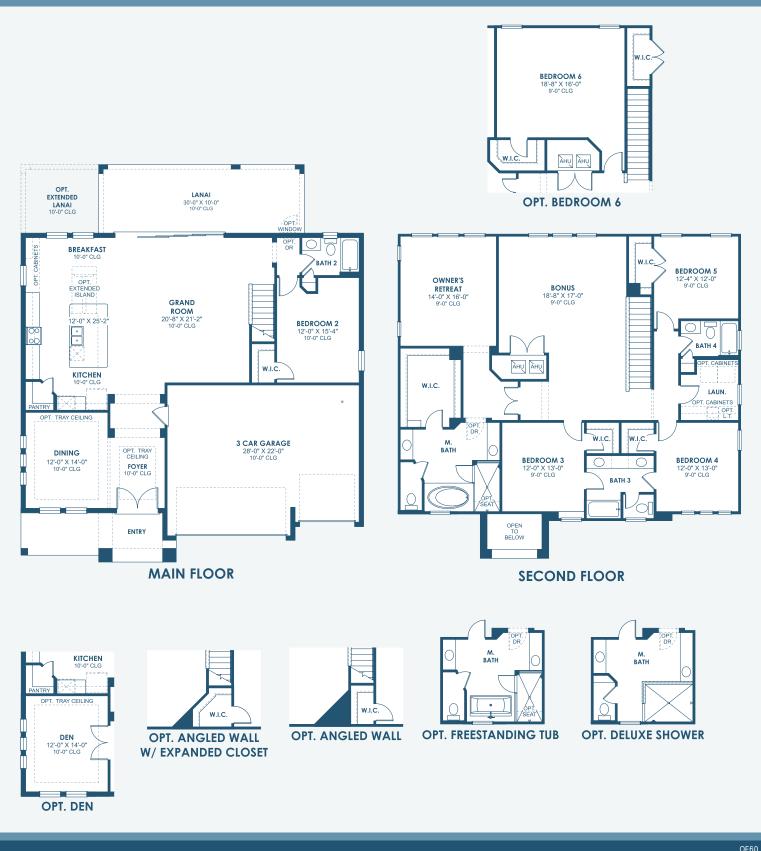

## HomesByWestBay.com

Verona Artisan Series

\*FRONT WINDOWS, ENTRY/PORCHES AND ROOM DIMENSIONS MAY VARY PER ELEVATION\* \*REFERENCE MASTER PLAN SETS FOR ACTUAL SQUARE FOOTAGE TOTALS AND ENTRY LAYOUTS\*

EQUAL HOUSING OPPORTUNITY CRC #057247