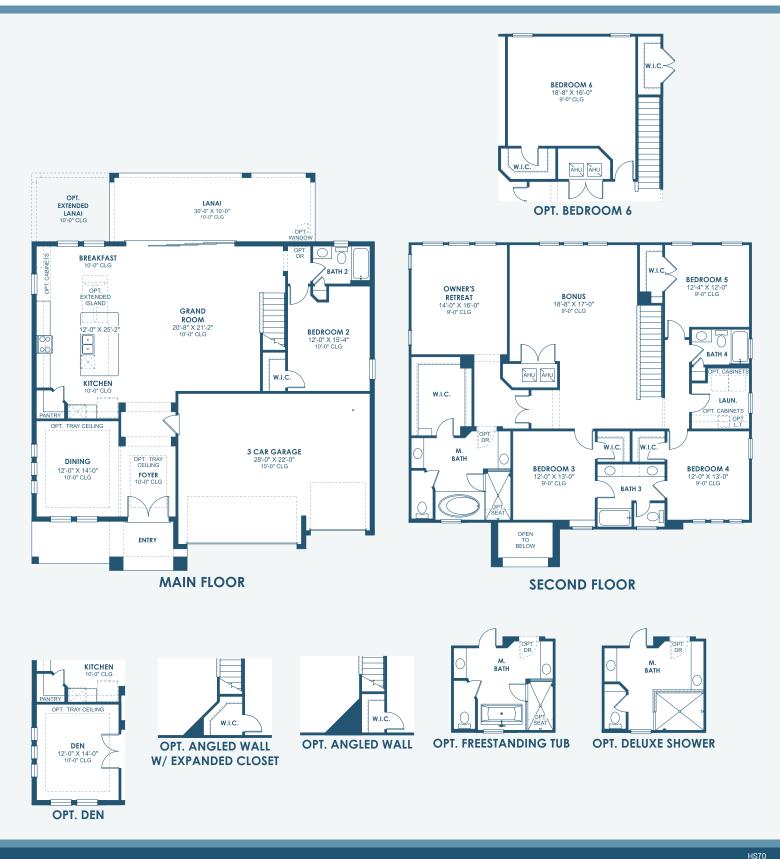

Mediterranean A | FMD3

European A | EUC7

Tuscan A | TUS1

HS70

HomesByWestBay.com

Verona Artisan Series

\*FRONT WINDOWS, ENTRY/PORCHES AND ROOM DIMENSIONS MAY VARY PER ELEVATION\* \*REFERENCE MASTER PLAN SETS FOR ACTUAL SQUARE FOOTAGE TOTALS AND ENTRY LAYOUTS\*