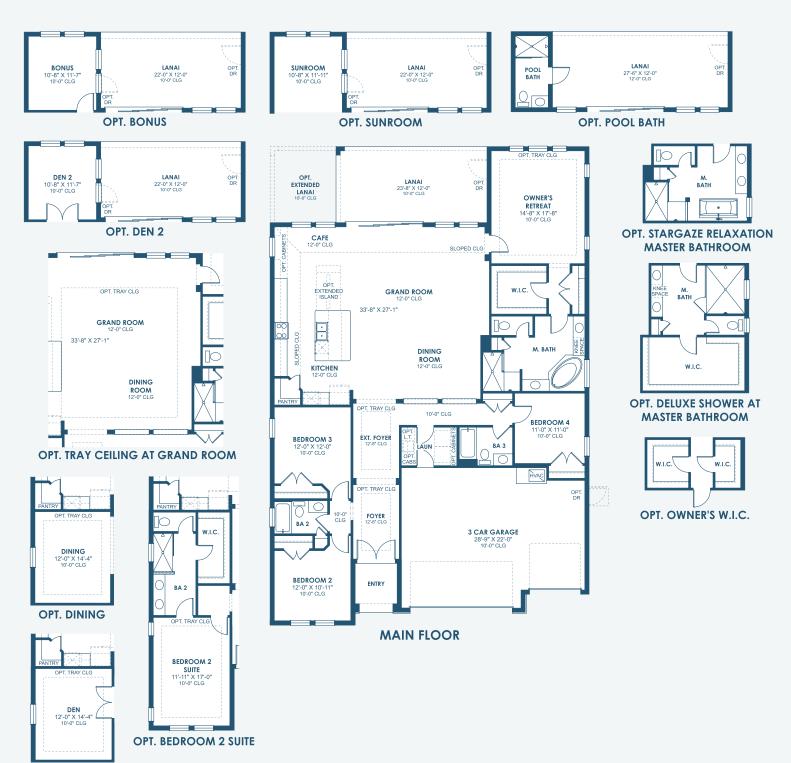

## **Biscayne I** Artisan Series

OPT. DEN

\*FRONT WINDOWS, ENTRY/PORCHES AND ROOM DIMENSIONS MAY VARY PER ELEVATION\*
\*REFERENCE MASTER PLAN SETS FOR ACTUAL SQUARE FOOTAGE TOTALS AND ENTRY LAYOUTS\*

EQUAL HOUSING OPPORTUNITY CRC #057247