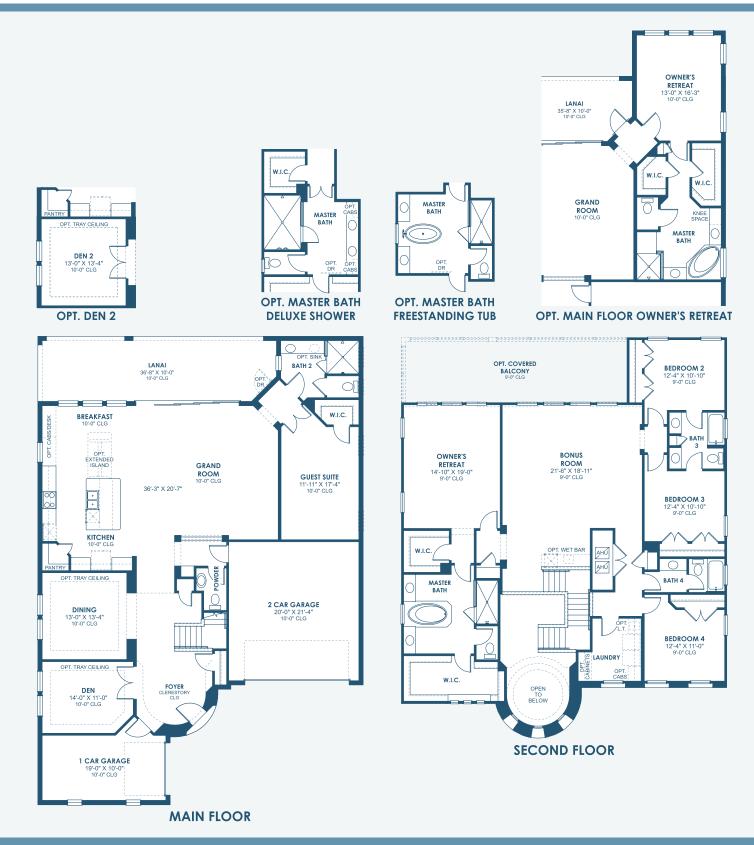

## HomesByWestBay.com

\*FRONT WINDOWS, ENTRY/PORCHES AND ROOM DIMENSIONS MAY VARY PER ELEVATION\* \*REFERENCE MASTER PLAN SETS FOR ACTUAL SQUARE FOOTAGE TOTALS AND ENTRY LAYOUTS\* HS70

\*Artist's conceptual rendering. Actual construction may vary in color, features and dimensions. Availability, specifications, and pricing are subject to change without notice. All plans require developer approval and may be modified in order to comply with these developer requirements. Please speak with a Homes by WestBay Community Sales Manager for current information and about options where available. © 2024 Homes by WestBay LLC. CRC #057247. All rights reserved. Not an offer to purchase where prohibited by law. Broker Participation Welcome. 092424