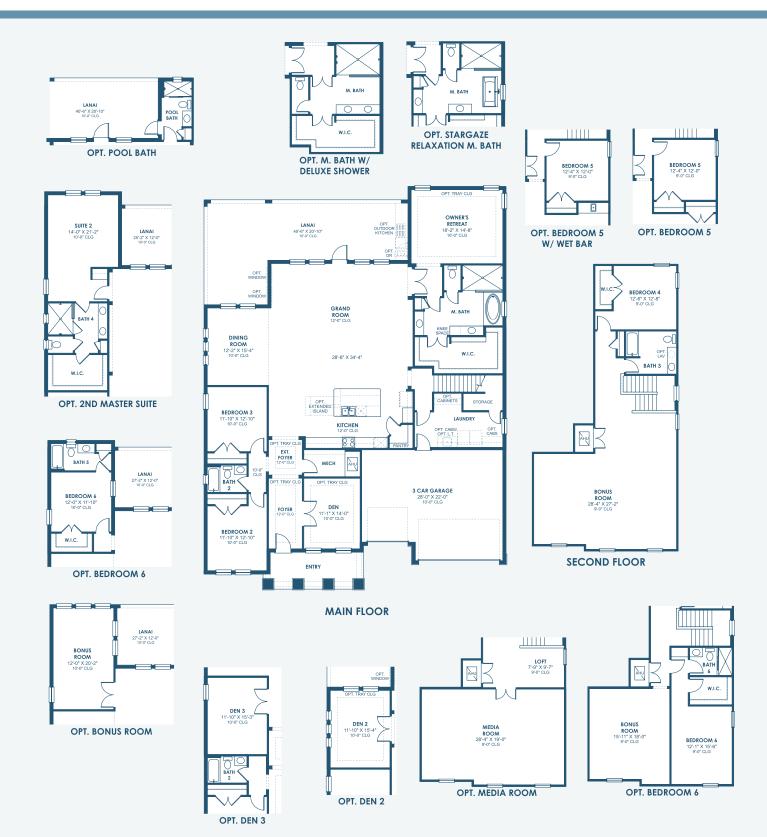

Mediterranean A | FMD10

Craftsman A | CRT3

European A | EUC2

Tuscan A | TUS5

HS70

## HomesByWestBay.com

HOMES BY West Bay CREATED FOR YOU \*FRONT WINDOWS, ENTRY/PORCHES AND ROOM DIMENSIONS MAY VARY PER ELEVATION\* \*REFERENCE MASTER PLAN SETS FOR ACTUAL SQUARE FOOTAGE TOTALS AND ENTRY LAYOUTS\*

\*Artist's conceptual rendering. Actual construction may vary in color, features and dimensions. Availability, specifications, and pricing are subject to change without notice. All plans require developer approval and may be modified in order to comply with these developer requirements. Please speak with a Homes by WestBay Community Sales Manager for current information and about options where available. © 2024 Homes by WestBay LLC, CRC #057247. All rights reserved. Not an offer to purchase where prohibited by law. Broker Participation Welcome. 010225