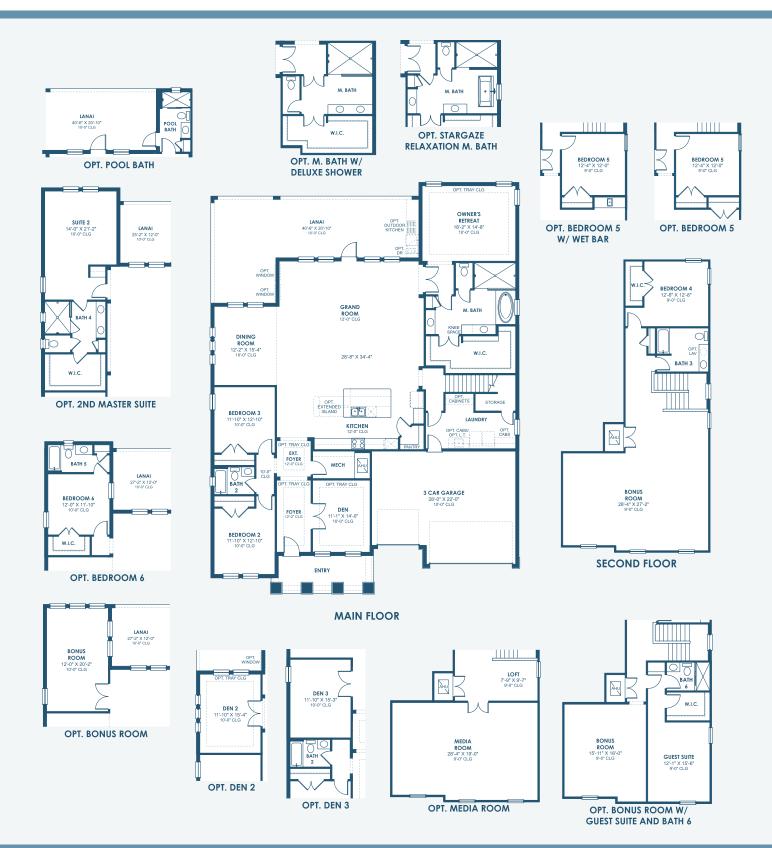

Mediterranean A | FMD10

Craftsman A | CRT3

European A | EUC2

Tuscan A | TUS5

HS70

## HomesByWestBay.com

\*FRONT WINDOWS, ENTRY/PORCHES AND ROOM DIMENSIONS MAY VARY PER ELEVATION\* \*REFERENCE MASTER PLAN SETS FOR ACTUAL SQUARE FOOTAGE TOTALS AND ENTRY LAYOUTS\*

\*Artist's conceptual rendering. Actual construction may vary in color, features and dimensions. Availability, specifications, and pricing are subject to change without notice. All plans require developer approval and may be modified in order to comply with these developer requirements. Please speak with a Homes by WestBay Community Sales Manager for current information and about options where available. © 2025 Homes by WestBay LLC, CRC #057247. All rights reserved. Not an offer to purchase where prohibited by law. Broker Participation Welcome. 030625