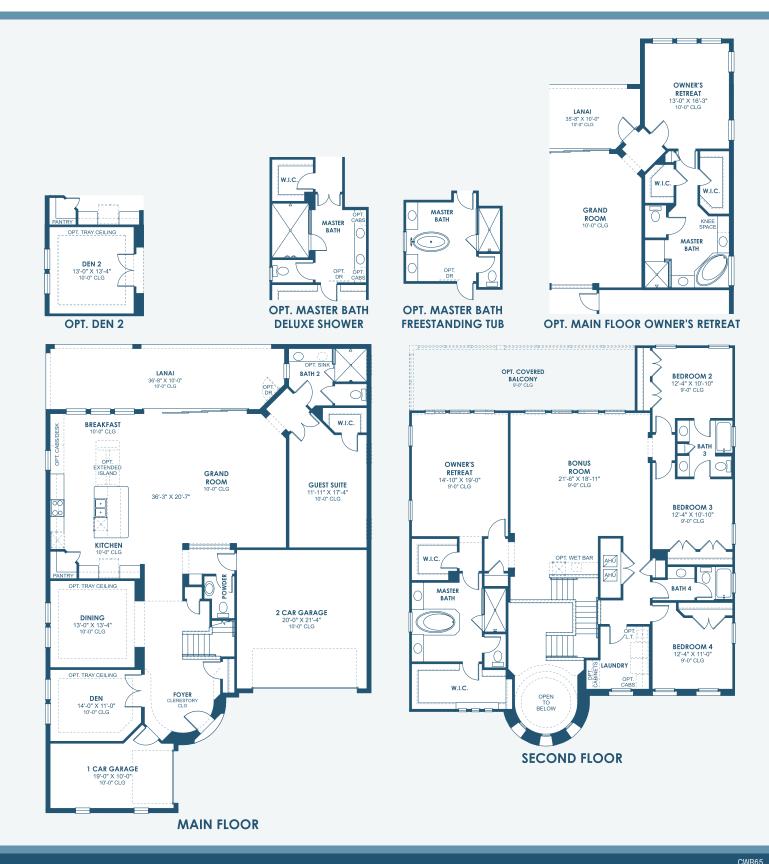

## European A | EUC4

Tuscan A | TUS3

CWR65

HomesByWestBay.com

\*FRONT WINDOWS, ENTRY/PORCHES AND ROOM DIMENSIONS MAY VARY PER ELEVATION\* \*REFERENCE MASTER PLAN SETS FOR ACTUAL SQUARE FOOTAGE TOTALS AND ENTRY LAYOUTS\*