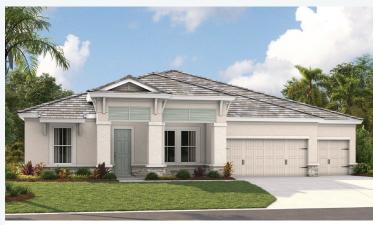

## Key Largo I Artisan Series

2,839-3,179 Sq.Ft. | 3-4 Bedrooms 3 Baths | 3-Car Garage

Mediterranean C | FMD5

Mediterranean E | FMD4

Tuscan | TUS4

Coastal C | COA6

Modern | MOD6

Modern Farmhouse | MFH3