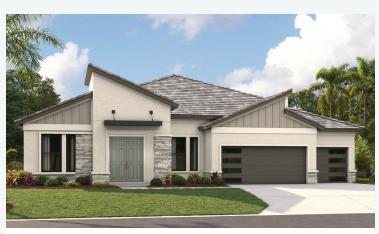

## Key Largo I Artisan Series

2,839-3,179 Sq.Ft. | 3-4 Bedrooms 3 Baths | 3-Car Garage

Mediterranean C | FMD5

Mediterranean E | FMD4

Tuscan | TUS4

Coastal C | COA6

Modern | MOD6

Modern Farmhouse | MFH3