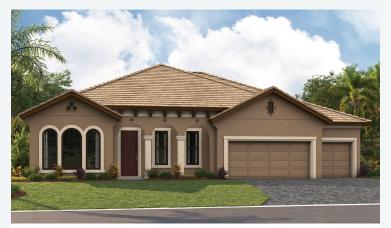

## Key Largo I Artisan Series

2,839-3,179 Sq.Ft. | 3-4 Bedrooms 3 Baths | 3-Car Garage

Mediterranean C | FMD5

Mediterranean E | FMD4

Tuscan | TUS4

Coastal C | COA6

Modern | MOD6

Modern Farmhouse | MFH3