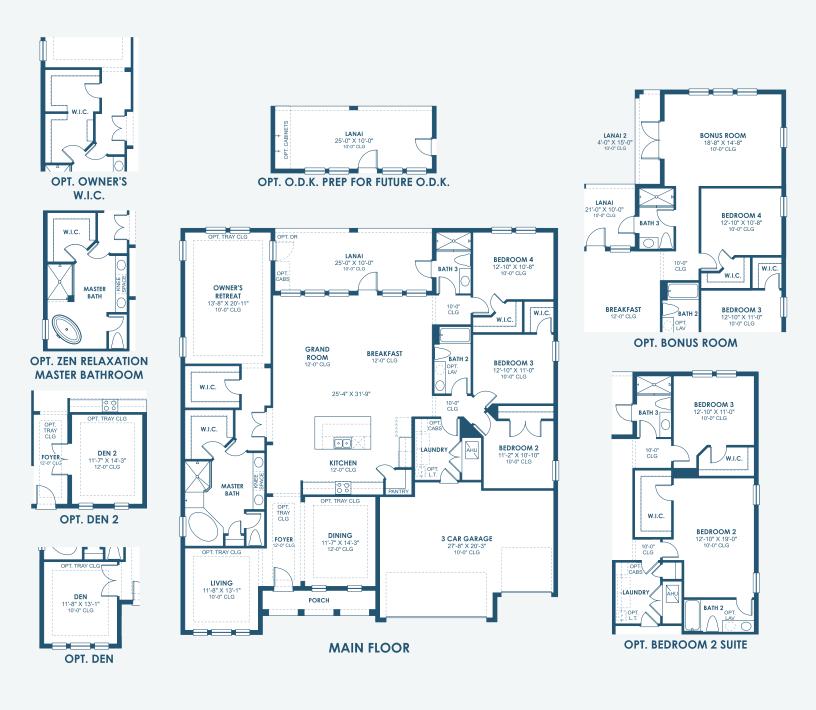

## Key Largo I Artisan Series

2,839-3,179 Sq.Ft. | 3-4 Bedrooms 3 Baths | 3-Car Garage

Mediterranean C | FMD5

Mediterranean E | FMD4

Tuscan | TUS4

Coastal C | COA6

Modern | MOD6

Modern Farmhouse | MFH3

## HomesByWestBay.com

\*FRONT WINDOWS, ENTRY/PORCHES AND ROOM DIMENSIONS MAY VARY PER ELEVATION \*REFERENCE MASTER PLAN SETS FOR ACTUAL SQUARE FOOTAGE TOTALS AND ENTRY LAYOUTS\*

EQUAL HOUSING OPPORTUNITY CRC #057247