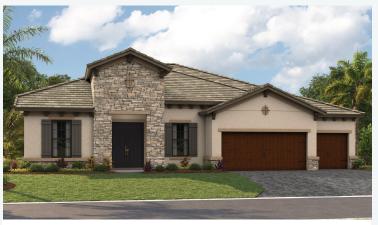

## Key Largo I Artisan Series

2,839-3,179 Sq.Ft. | 3-4 Bedrooms 3 Baths | 3-Car Garage

Mediterranean C | FMD5

Mediterranean E | FMD4

Tuscan | TUS4

Coastal C | COA6

Modern | MOD6

Modern Farmhouse | MFH3