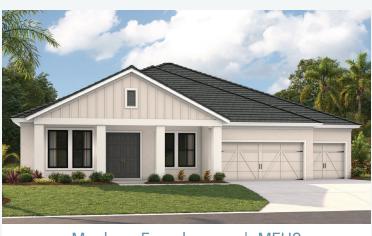

## Key Largo I Artisan Series

2,839-3,179 Sq.Ft. | 3-4 Bedrooms 3 Baths | 3-Car Garage

Mediterranean C | FMD5

Mediterranean E | FMD4

Tuscan | TUS4

Coastal C | COA6

Modern | MOD6

Modern Farmhouse | MFH3