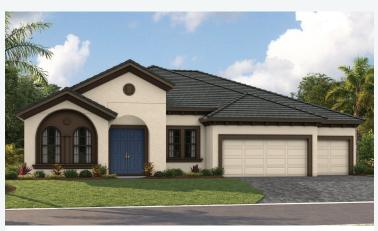

## Key Largo I Artisan Series

2,839-3,179 Sq.Ft. | 3-4 Bedrooms 3 Baths | 3-Car Garage

Mediterranean C | FMD5

Mediterranean E | FMD4

Tuscan | TUS4

Coastal C | COA6

Modern | MOD6

Modern Farmhouse | MFH3