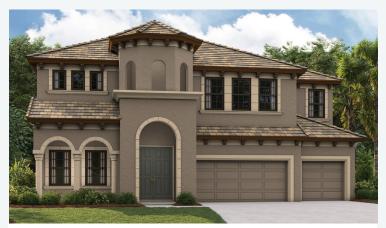

## **Granada I** Artisan Series

4,828-4,900 Sq.Ft. | 5-7 Bedrooms 5-6 Baths | 3-Car Garage

Mediterranean | FMD2

Tuscan | TUS2

Coastal C | COA6

Modern | MOD2

CE70

CE70

\*Artist's conceptual rendering. Actual construction may vary in color, features and dimensions. Availability, specifications, and pricing are subject to change without notice. All plans require developer approval and may be modified in order to comply with these developer requirements. Please speak with a Homes by WestBay Community Sales Manager for current information and about options where available. © 2025 Homes by WestBay LLC, CRC #057247. All rights reserved. Not an offer to purchase where prohibited by law. Broker Participation Welcome. 040725