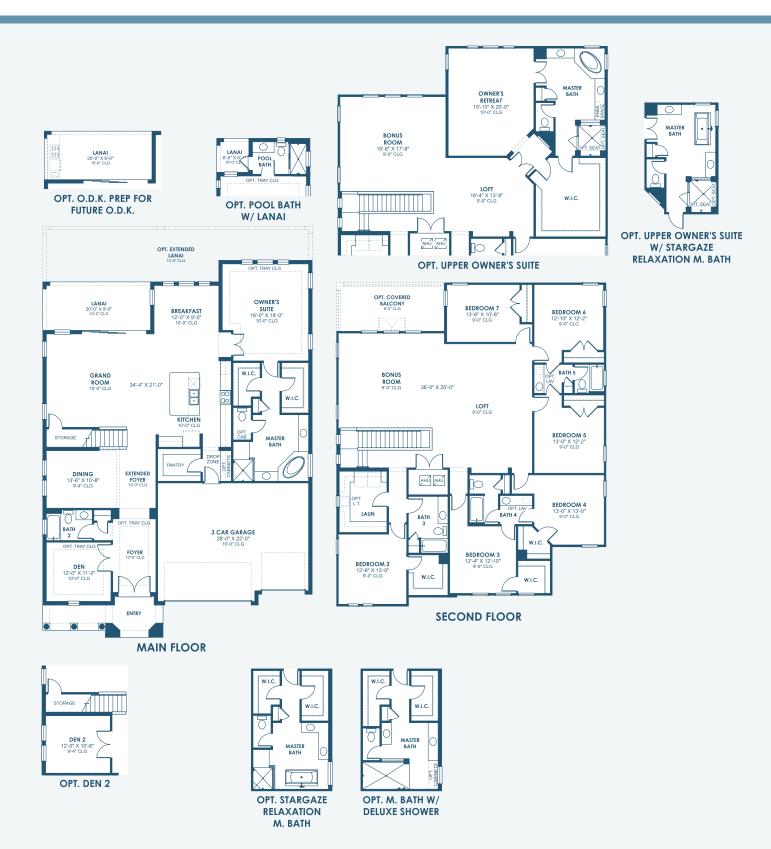

## HomesByWestBay.com

**Granada I** Artisan Series

\*FRONT WINDOWS, ENTRY/PORCHES AND ROOM DIMENSIONS MAY VARY PER ELEVATION \*REFERENCE MASTER PLAN SETS FOR ACTUAL SQUARE FOOTAGE TOTALS AND ENTRY LAYOUTS\*