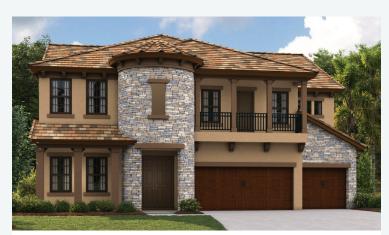

## **Granada I** Artisan Series

4,828-4,900 Sq.Ft. | 5-7 Bedrooms 5-6 Baths | 3-Car Garage

Mediterranean | FMD2

Tuscan | TUS2

Coastal C | COA6

Modern | MOD2

CE70

CE70

\*Artist's conceptual rendering. Actual construction may vary in color, features and dimensions. Availability, specifications, and pricing are subject to change without notice. All plans require developer approval and may be modified in order to comply with these developer requirements. Please speak with a Homes by WestBay Community Sales Manager for current information and about options where available. © 2025 Homes by WestBay LLC, CRC #057247. All rights reserved. Not an offer to purchase where prohibited by law. Broker Participation Welcome. 040725