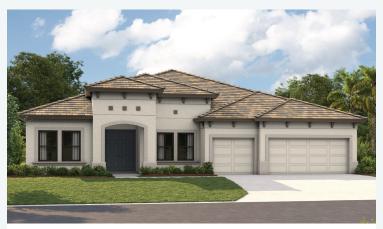

## Cedar Key I Artisan Series

2,903-3,276 Sq.Ft. | 3-4 Bedrooms 3 Baths | 3-Car Garage

Mediterranean A | FMD14

Tuscan | TUS7

Coastal C | COA3

Modern | MOD6

HOMES BY West Bay CREATED FOR YOU TR70