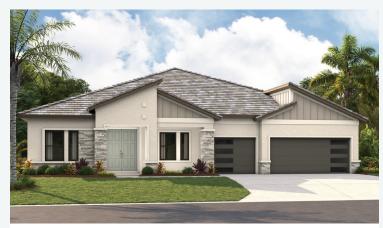

## Cedar Key I Artisan Series

2,903-3,276 Sq.Ft. | 3-4 Bedrooms 3 Baths | 3-Car Garage

Mediterranean A | FMD14

Tuscan | TUS7

Coastal C | COA3

Modern | MOD6

HOMES BY West Bay CREATED FOR YOU TR70