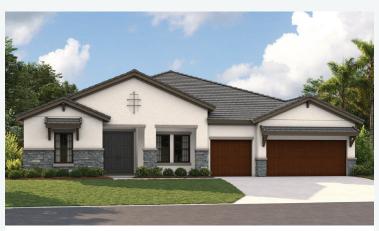

## Cedar Key I Artisan Series

2,903-3,276 Sq.Ft. | 3-4 Bedrooms 3 Baths | 3-Car Garage

Mediterranean A | FMD14

Tuscan | TUS7

Coastal C | COA3

Modern | MOD6

HOMES BY West Bay CREATED FOR YOU TR70