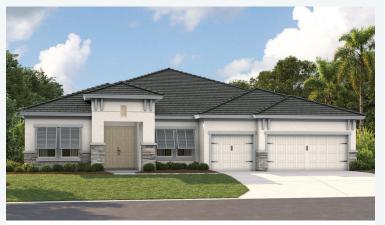

## Cedar Key I Artisan Series

2,903-3,276 Sq.Ft. | 3-4 Bedrooms 3 Baths | 3-Car Garage

Mediterranean A | FMD14

Tuscan | TUS7

Coastal C | COA3

Modern | MOD6

HOMES BY West Bay CREATED FOR YOU TR70