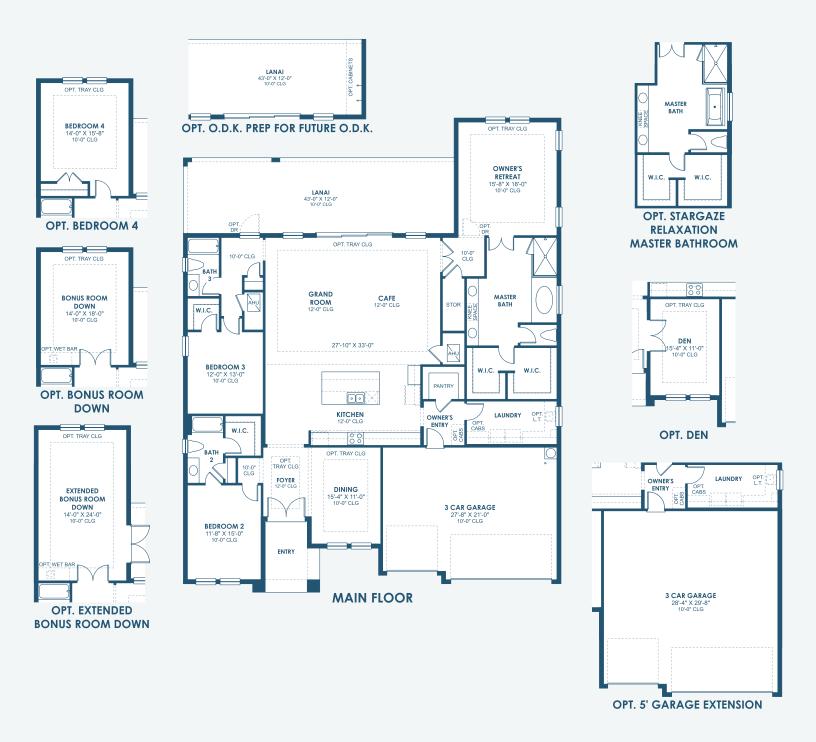

## Cedar Key I Artisan Series

2,903-3,276 Sq.Ft. | 3-4 Bedrooms 3 Baths | 3-Car Garage

Mediterranean A | FMD14

Tuscan | TUS7

Coastal C | COA3

Modern | MOD6

HOMES BY West Bay CREATED FOR YOU TR70

## HomesByWestBay.com

2,903-3,276 Sq.Ft. | 3-4 Bedrooms 3 Baths | 3-Car Garage

\*FRONT WINDOWS, ENTRY/PORCHES AND ROOM DIMENSIONS MAY VARY PER ELEVATION \*REFERENCE MASTER PLAN SETS FOR ACTUAL SQUARE FOOTAGE TOTALS AND ENTRY LAYOUTS\*