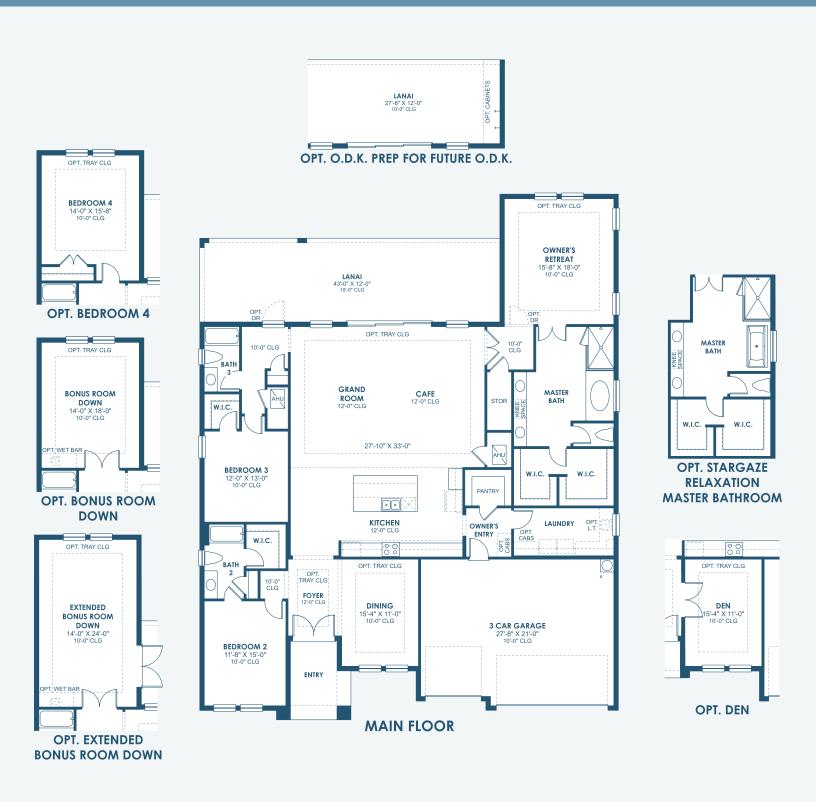

Mediterranean A | FMD14

Tuscan | TUS7

Coastal C | COA3

TR70

HomesByWestBay.com

Cedar Key I Artisan Series

\*FRONT WINDOWS, ENTRY/PORCHES AND ROOM DIMENSIONS MAY VARY PER ELEVATION\* \*REFERENCE MASTER PLAN SETS FOR ACTUAL SQUARE FOOTAGE TOTALS AND ENTRY LAYOUTS\*