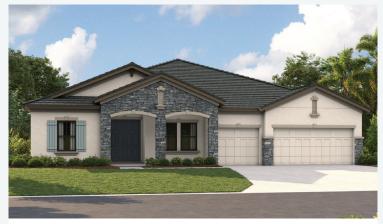

Mediterranean A | FMD14

European A | EUC6

Tuscan | TUS7

HomesByWestBay.com

2,903-3,276 Sq.Ft. | 3-4 Bedrooms 3 Baths | 3-Car Garage

\*FRONT WINDOWS, ENTRY/PORCHES AND ROOM DIMENSIONS MAY VARY PER ELEVATION \*REFERENCE MASTER PLAN SETS FOR ACTUAL SQUARE FOOTAGE TOTALS AND ENTRY LAYOUTS\*