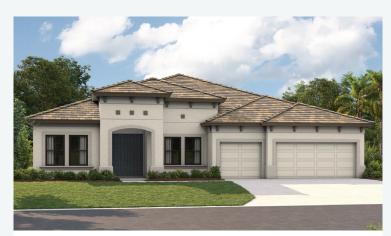

Mediterranean A | FMD14

European A | EUC6

Tuscan | TUS7

HomesByWestBay.com

2,903-3,276 Sq.Ft. | 3-4 Bedrooms 3 Baths | 3-Car Garage

\*FRONT WINDOWS, ENTRY/PORCHES AND ROOM DIMENSIONS MAY VARY PER ELEVATION \*REFERENCE MASTER PLAN SETS FOR ACTUAL SQUARE FOOTAGE TOTALS AND ENTRY LAYOUTS\*