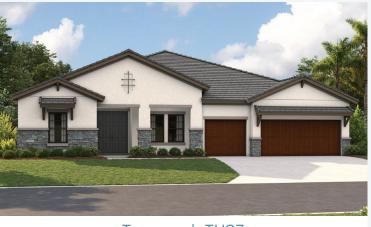

Mediterranean A | FMD14

European A | EUC6

Tuscan | TUS7

HomesByWestBay.com

2,903-3,276 Sq.Ft. | 3-4 Bedrooms 3 Baths | 3-Car Garage

\*FRONT WINDOWS, ENTRY/PORCHES AND ROOM DIMENSIONS MAY VARY PER ELEVATION \*REFERENCE MASTER PLAN SETS FOR ACTUAL SQUARE FOOTAGE TOTALS AND ENTRY LAYOUTS\*