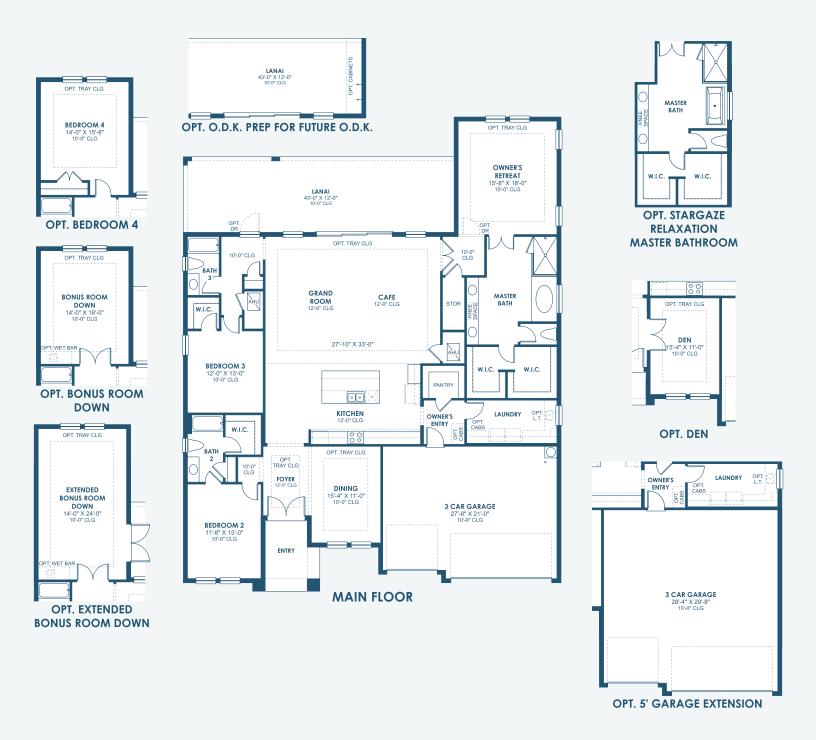

Mediterranean A | FMD14

European A | EUC6

Tuscan | TUS7

HomesByWestBay.com

2,903-3,276 Sq.Ft. | 3-4 Bedrooms 3 Baths | 3-Car Garage

\*FRONT WINDOWS, ENTRY/PORCHES AND ROOM DIMENSIONS MAY VARY PER ELEVATION \*REFERENCE MASTER PLAN SETS FOR ACTUAL SQUARE FOOTAGE TOTALS AND ENTRY LAYOUTS\*