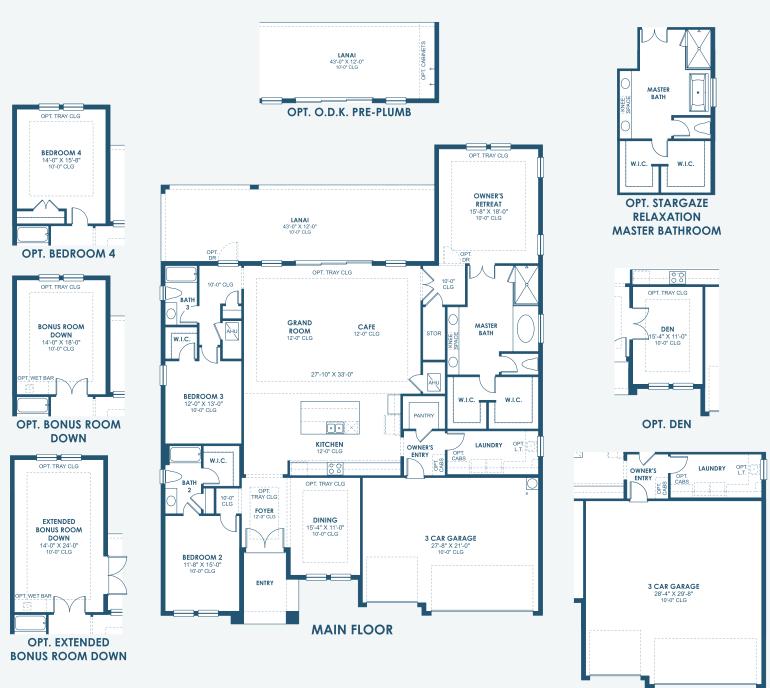

Mediterranean A | FMD14

European A | EUC6

Tuscan | TUS7

HomesByWestBay.com

Cedar Key I Artisan Series

OPT. EXTENDED 3 CAR GARAGE

\*FRONT WINDOWS, ENTRY/PORCHES AND ROOM DIMENSIONS MAY VARY PER ELEVATION\* \*REFERENCE MASTER PLAN SETS FOR ACTUAL SQUARE FOOTAGE TOTALS AND ENTRY LAYOUTS\*