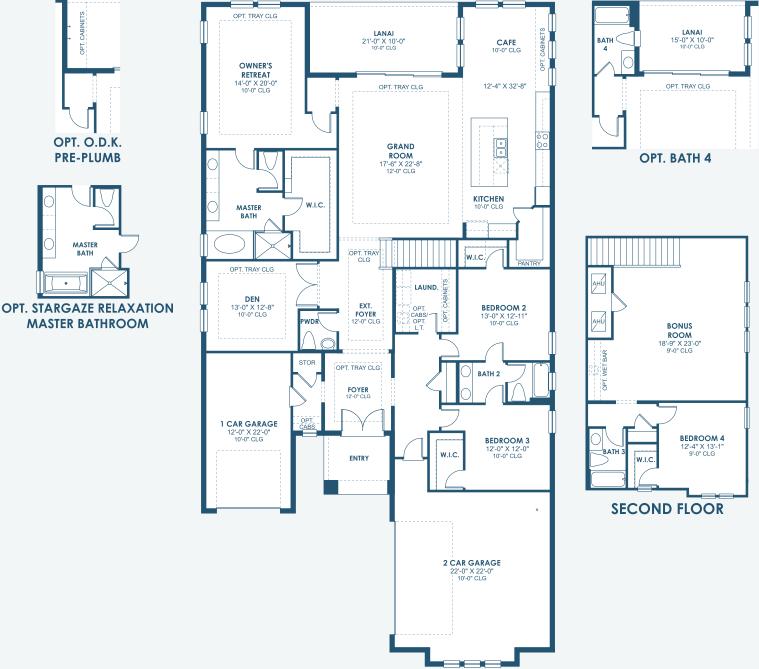

## Siesta Key II Artisan Series

MAIN FLOOR

\*FRONT WINDOWS, ENTRY/PORCHES AND ROOM DIMENSIONS MAY VARY PER ELEVATION\* \*REFERENCE MASTER PLAN SETS FOR ACTUAL SQUARE FOOTAGE TOTALS AND ENTRY LAYOUTS\*

WP