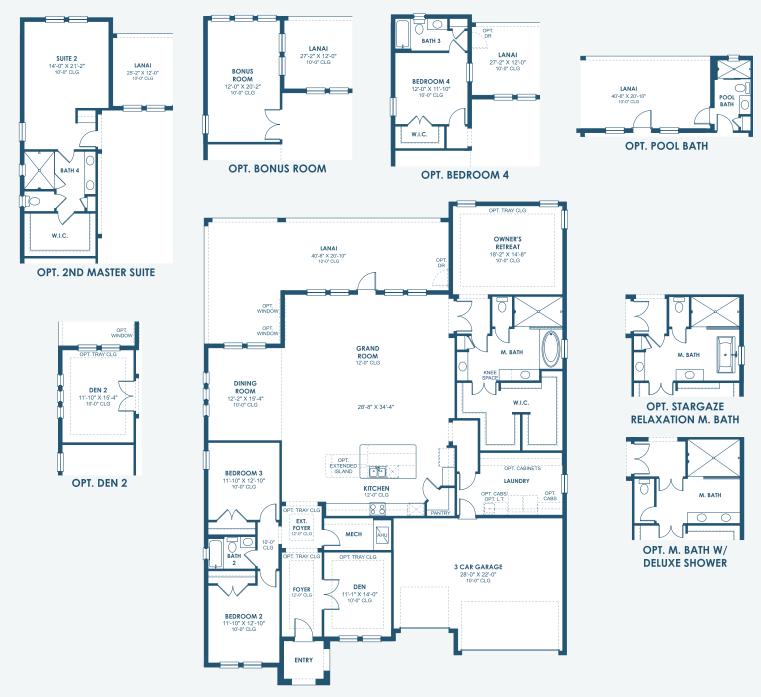

Mediterranean A | FMD2

Craftsman A | CRT4

Tuscan A | TUS4

Coastal C | COA4

mo

HomesByWestBay.com

MAIN FLOOR

\*FRONT WINDOWS, ENTRY/PORCHES AND ROOM DIMENSIONS MAY VARY PER ELEVATION" \*REFERENCE MASTER PLAN SETS FOR ACTUAL SQUARE FOOTAGE TOTALS AND ENTRY LAYOUTS\*