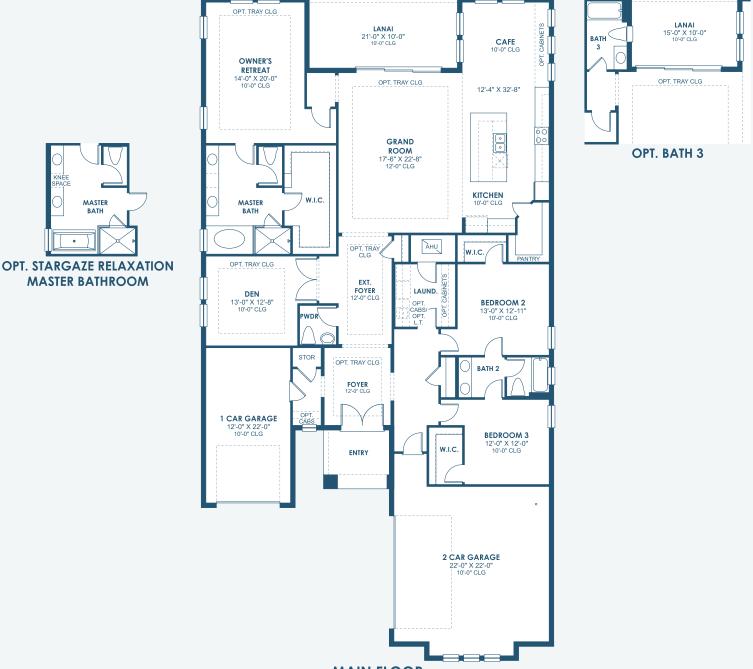

Coastal A | COA11

Coastal B | COA3

Coastal C | COA1

HomesByWestBay.com

Siesta Key I Artisan Series

MAIN FLOOR

\*FRONT WINDOWS, ENTRY/PORCHES AND ROOM DIMENSIONS MAY VARY PER ELEVATION\* \*REFERENCE MASTER PLAN SETS FOR ACTUAL SQUARE FOOTAGE TOTALS AND ENTRY LAYOUTS\*