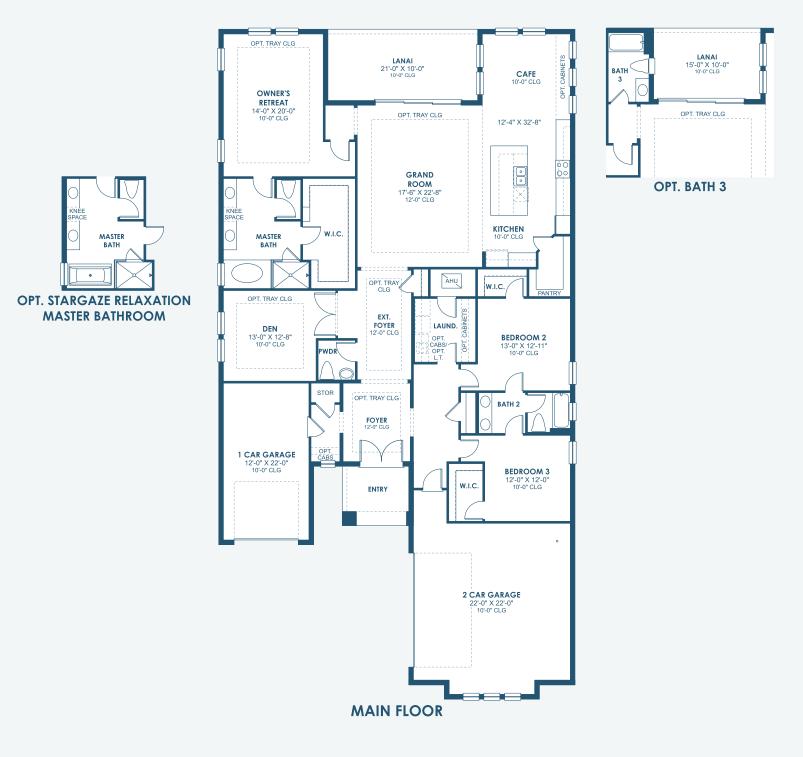

Coastal A | COA11

Coastal B | COA3

Coastal C | COA1

HomesByWestBay.com

\*FRONT WINDOWS, ENTRY/PORCHES AND ROOM DIMENSIONS MAY VARY PER ELEVATION \*REFERENCE MASTER PLAN SETS FOR ACTUAL SQUARE FOOTAGE TOTALS AND ENTRY LAYOUTS\*