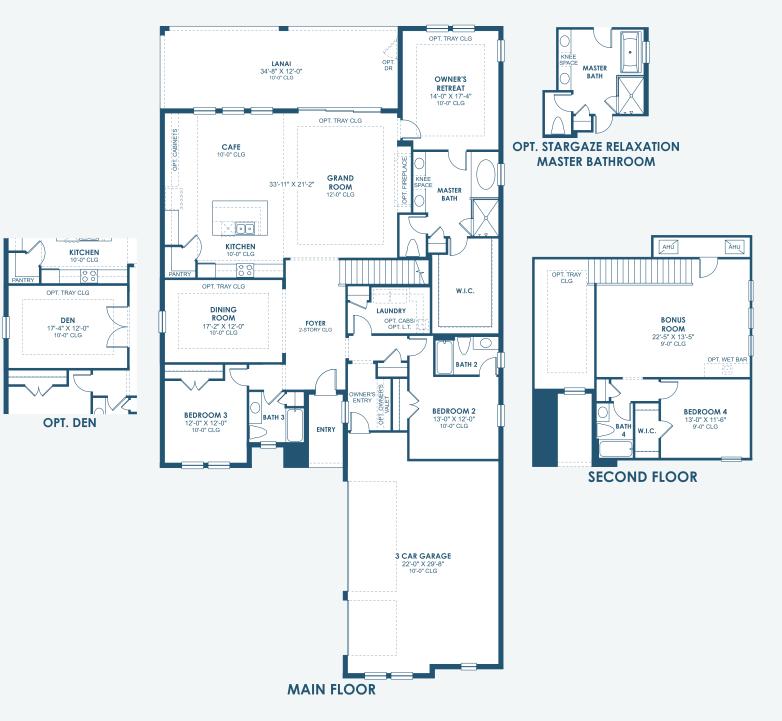

## Coastal B | COA2

Coastal C | COA6

HomesByWestBay.com

HOMES BY West Bay CREATED FOR YOU \*FRONT WINDOWS, ENTRY/PORCHES AND ROOM DIMENSIONS MAY VARY PER ELEVATION\* \*REFERENCE MASTER PLAN SETS FOR ACTUAL SQUARE FOOTAGE TOTALS AND ENTRY LAYOUTS\*