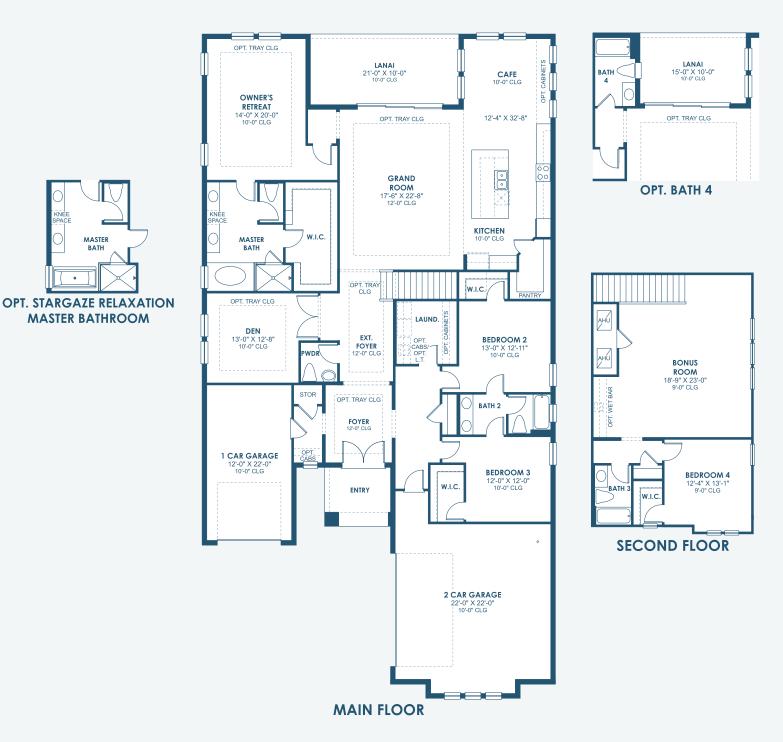

Coastal D | COA7

Coastal E | COA4

Coastal F | COA1

SF60

HomesByWestBay.com

\*FRONT WINDOWS, ENTRY/PORCHES AND ROOM DIMENSIONS MAY VARY PER ELEVATION\* \*REFERENCE MASTER PLAN SETS FOR ACTUAL SQUARE FOOTAGE TOTALS AND ENTRY LAYOUTS\*