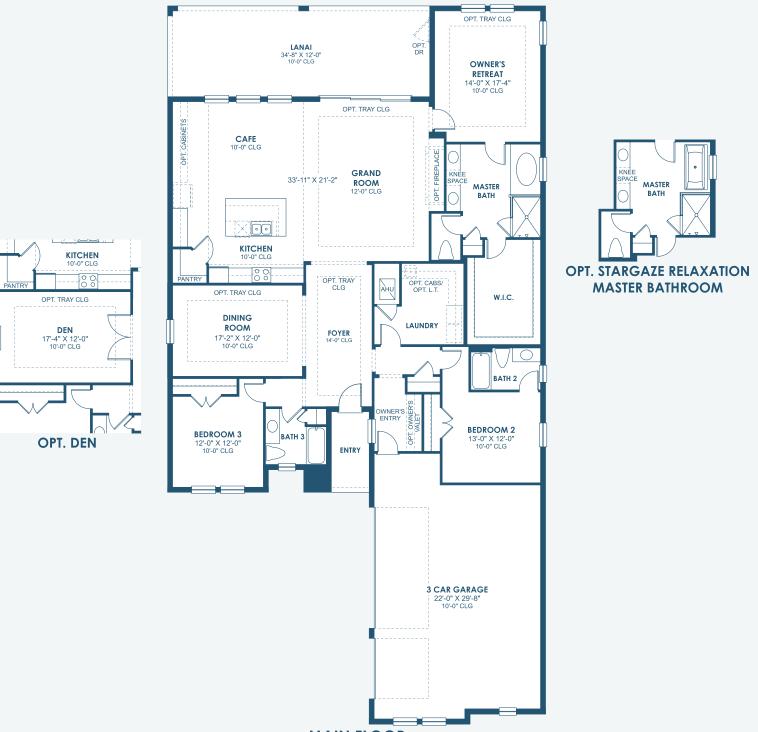

Coastal D | COA12

Coastal E | COA9

Coastal F | COA8

SF60

HomesByWestBay.com

MAIN FLOOR

\*FRONT WINDOWS, ENTRY/PORCHES AND ROOM DIMENSIONS MAY VARY PER ELEVATION\* \*REFERENCE MASTER PLAN SETS FOR ACTUAL SQUARE FOOTAGE TOTALS AND ENTRY LAYOUTS\*